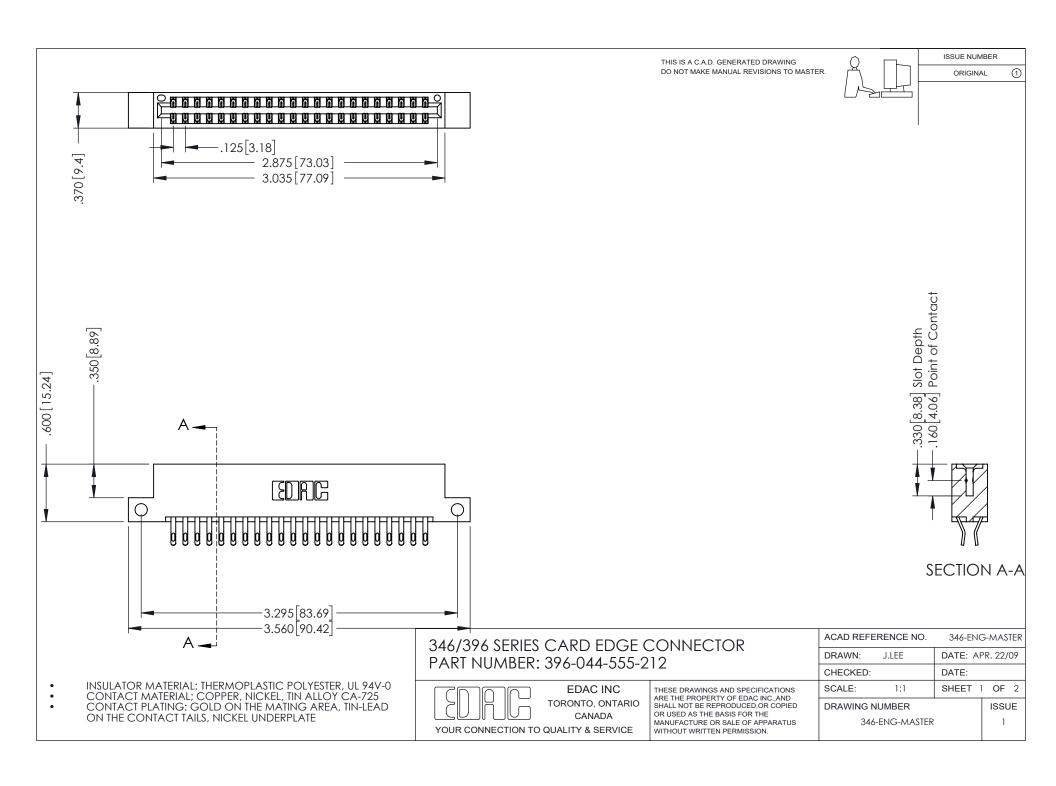

## **Contact Code 556**

INSULATOR MATERIAL: THERMOPLASTIC POLYESTER, UL 94V-0 CONTACT MATERIAL; COPPER, NICKEL, TIN ALLOY CA-725 CONTACT PLATING: GOLD ON THE MATING AREA, TIN-LEAD

ON THE CONTACT TAILS, NICKEL UNDERPLATE

## 346/396 SERIES CARD EDGE CONNECTOR CONTACT CODE 555,556,558,559,560 DIMENSIONS

YOUR CONNECTION TO QUALITY & SERVICE

**EDAC INC** TORONTO, ONTARIO CANADA

THESE DRAWINGS AND SPECIFICATIONS ARE THE PROPERTY OF EDAC INC.,AND SHALL NOT BE REPRODUCED, OR COPIED OR USED AS THE BASIS FOR THE MANUFACTURE OR SALE OF APPARATUS WITHOUT WRITTEN PERMISSION.