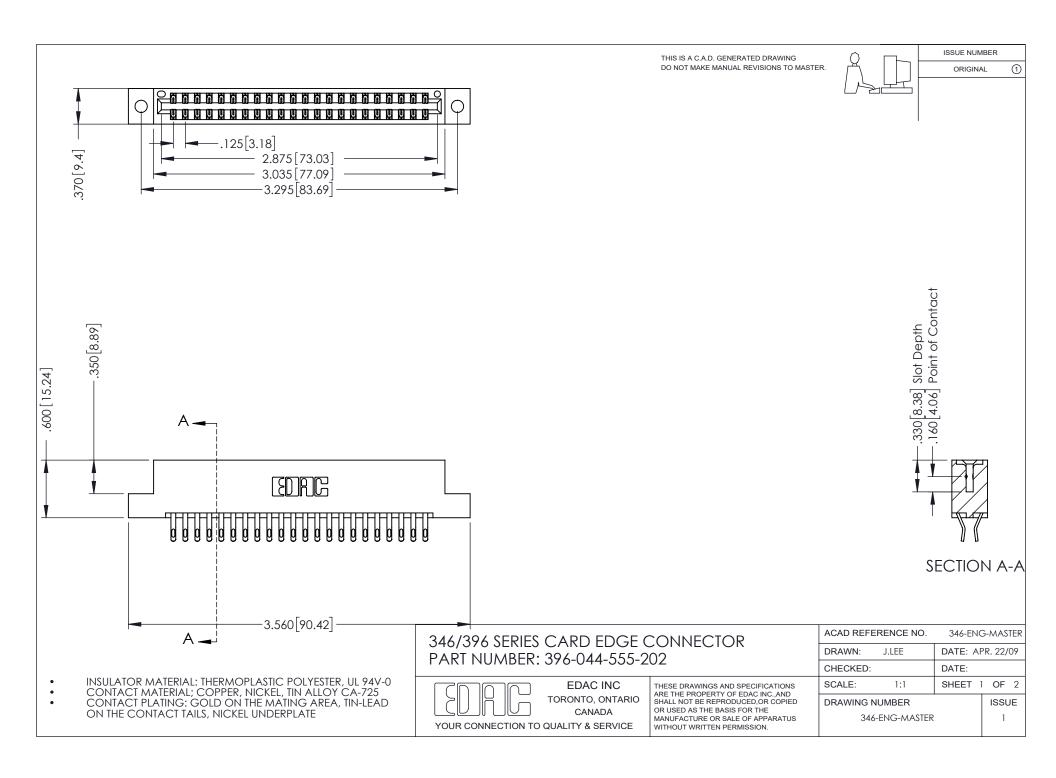

## **Contact Code 556**

INSULATOR MATERIAL: THERMOPLASTIC POLYESTER, UL 94V-0 CONTACT MATERIAL; COPPER, NICKEL, TIN ALLOY CA-725 CONTACT PLATING: GOLD ON THE MATING AREA, TIN-LEAD

ON THE CONTACT TAILS, NICKEL UNDERPLATE