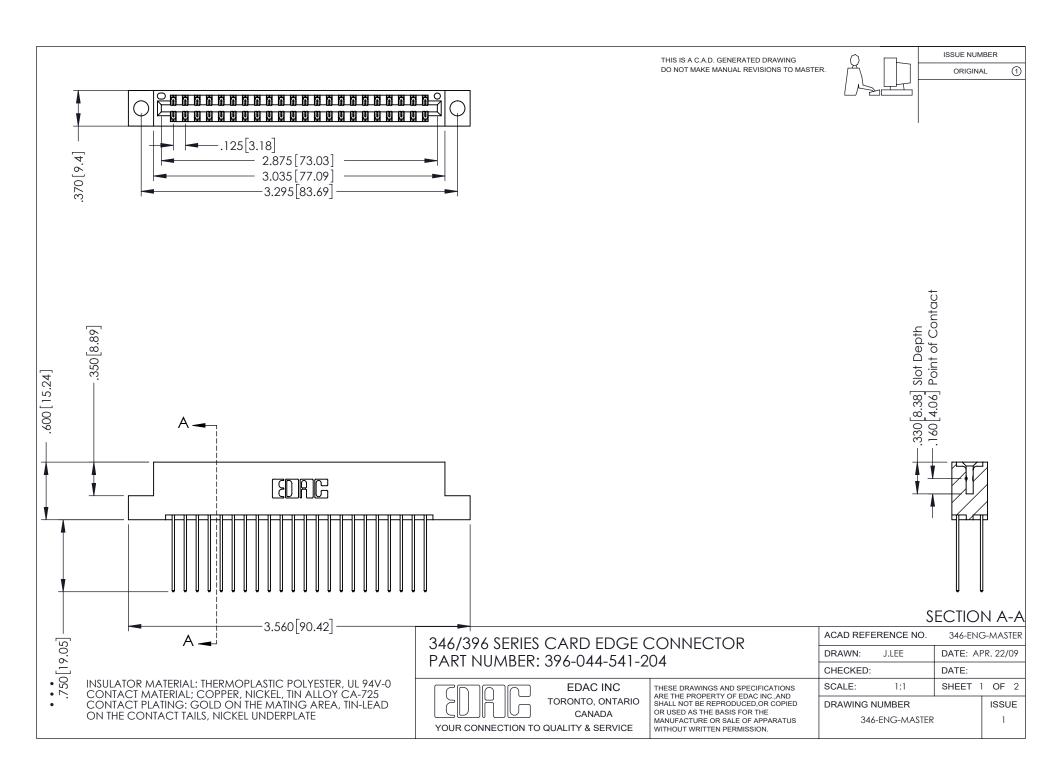

## **Contact Code 556**

INSULATOR MATERIAL: THERMOPLASTIC POLYESTER, UL 94V-0 CONTACT MATERIAL; COPPER, NICKEL, TIN ALLOY CA-725 CONTACT PLATING: GOLD ON THE MATING AREA, TIN-LEAD

ON THE CONTACT TAILS, NICKEL UNDERPLATE

## 346/396 SERIES CARD EDGE CONNECTOR CONTACT CODE 555,556,558,559,560 DIMENSIONS

YOUR CONNECTION TO QUALITY & SERVICE

**EDAC INC** TORONTO, ONTARIO CANADA

THESE DRAWINGS AND SPECIFICATIONS ARE THE PROPERTY OF EDAC INC.,AND SHALL NOT BE REPRODUCED, OR COPIED OR USED AS THE BASIS FOR THE MANUFACTURE OR SALE OF APPARATUS WITHOUT WRITTEN PERMISSION.