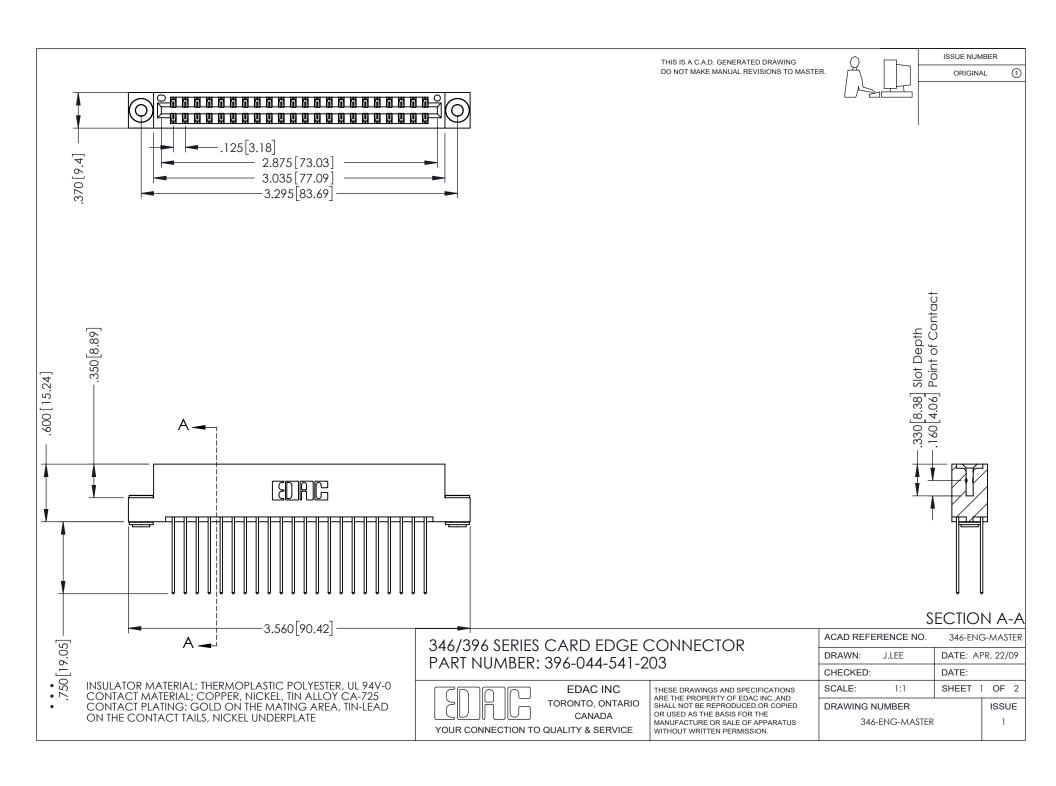

ISSUE NUMBER ORIGINAL 1

## **Contact Code 556**

INSULATOR MATERIAL: THERMOPLASTIC POLYESTER, UL 94V-0 CONTACT MATERIAL; COPPER, NICKEL, TIN ALLOY CA-725 CONTACT PLATING: GOLD ON THE MATING AREA, TIN-LEAD

ON THE CONTACT TAILS, NICKEL UNDERPLATE

## 346/396 SERIES CARD EDGE CONNECTOR CONTACT CODE 555,556,558,559,560 DIMENSIONS

YOUR CONNECTION TO QUALITY & SERVICE

**EDAC INC** TORONTO, ONTARIO CANADA

THESE DRAWINGS AND SPECIFICATIONS ARE THE PROPERTY OF EDAC INC.,AND SHALL NOT BE REPRODUCED, OR COPIED OR USED AS THE BASIS FOR THE MANUFACTURE OR SALE OF APPARATUS WITHOUT WRITTEN PERMISSION.

|  | ACAD REFERENCE NO. | 346-ENG-MASTER   |
|--|--------------------|------------------|
|  | DRAWN: J.LEE       | DATE: APR. 22/09 |
|  | CHECKED:           | DATE:            |
|  | SCALE: 1:1         | SHEET 2 OF 2     |
|  | DRAWING NUMBER     | ISSUE            |
|  | 346-ENG-MASTER     | 1                |