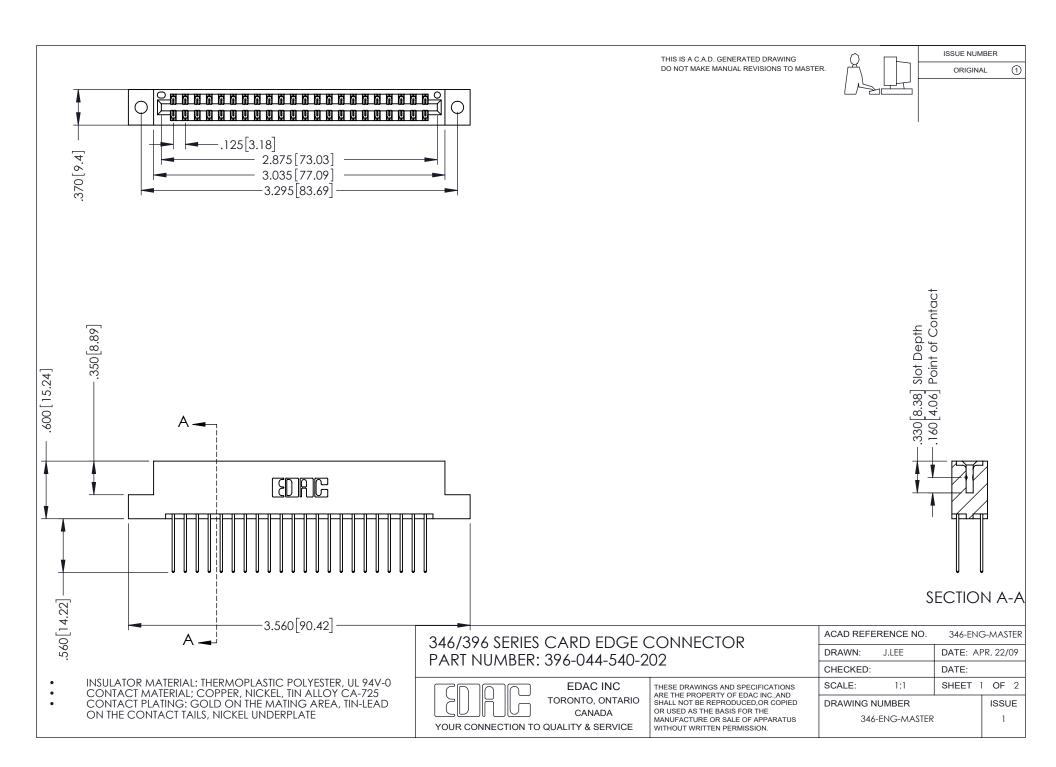

## **Contact Code 556**

INSULATOR MATERIAL: THERMOPLASTIC POLYESTER, UL 94V-0 CONTACT MATERIAL; COPPER, NICKEL, TIN ALLOY CA-725 CONTACT PLATING: GOLD ON THE MATING AREA, TIN-LEAD

ON THE CONTACT TAILS, NICKEL UNDERPLATE

## 346/396 SERIES CARD EDGE CONNECTOR CONTACT CODE 555,556,558,559,560 DIMENSIONS

YOUR CONNECTION TO QUALITY & SERVICE

**EDAC INC** TORONTO, ONTARIO CANADA

THESE DRAWINGS AND SPECIFICATIONS ARE THE PROPERTY OF EDAC INC.,AND SHALL NOT BE REPRODUCED, OR COPIED OR USED AS THE BASIS FOR THE MANUFACTURE OR SALE OF APPARATUS WITHOUT WRITTEN PERMISSION.