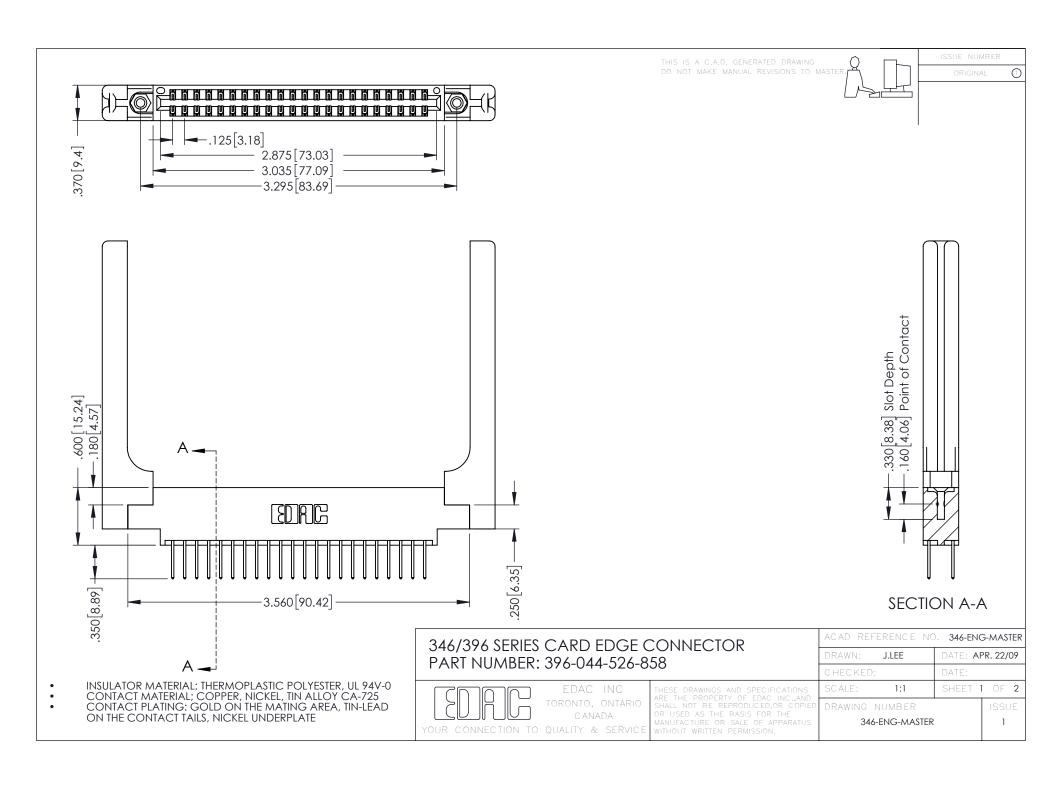

**Contact Code 555** 

**Contact Code 556** 

INSULATOR MATERIAL: THERMOPLASTIC POLYESTER, UL 94V-0 CONTACT MATERIAL; COPPER, NICKEL, TIN ALLOY CA-725

CONTACT PLATING: GOLD ON THE MATING AREA, TIN-LEAD ON THE CONTACT TAILS, NICKEL UNDERPLATE