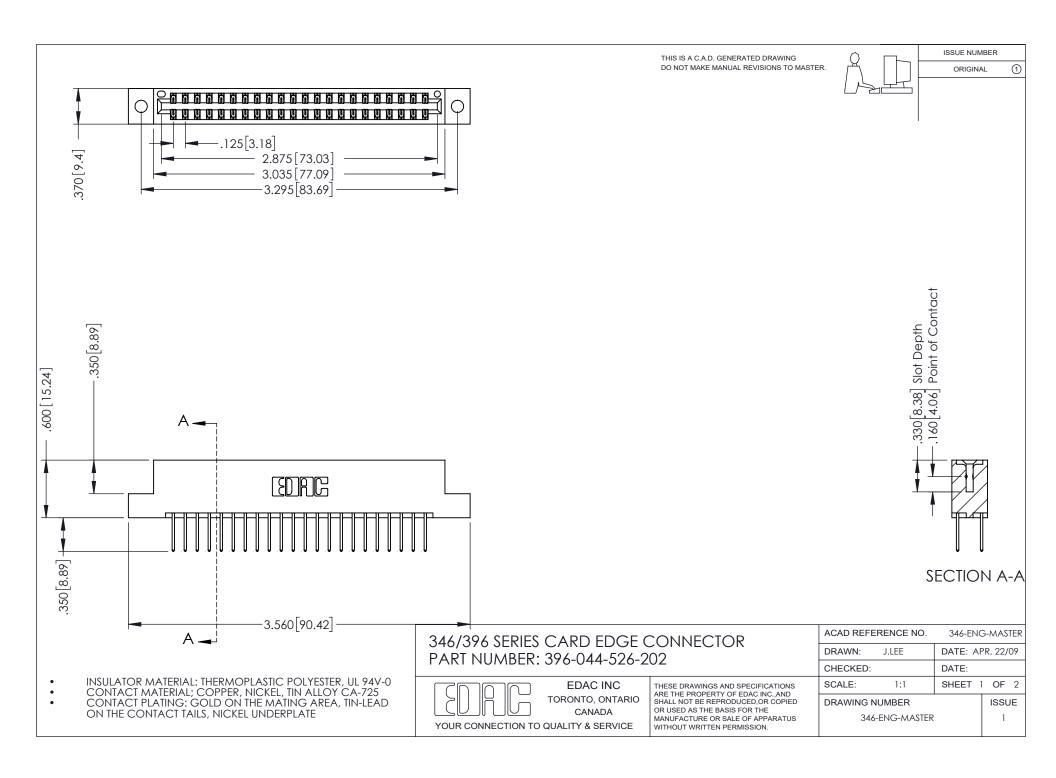

## **Contact Code 556**

INSULATOR MATERIAL: THERMOPLASTIC POLYESTER, UL 94V-0 CONTACT MATERIAL; COPPER, NICKEL, TIN ALLOY CA-725 CONTACT PLATING: GOLD ON THE MATING AREA, TIN-LEAD

ON THE CONTACT TAILS, NICKEL UNDERPLATE

## 346/396 SERIES CARD EDGE CONNECTOR CONTACT CODE 555,556,558,559,560 DIMENSIONS

YOUR CONNECTION TO QUALITY & SERVICE

**EDAC INC** TORONTO, ONTARIO CANADA

THESE DRAWINGS AND SPECIFICATIONS ARE THE PROPERTY OF EDAC INC.,AND SHALL NOT BE REPRODUCED, OR COPIED OR USED AS THE BASIS FOR THE MANUFACTURE OR SALE OF APPARATUS WITHOUT WRITTEN PERMISSION.