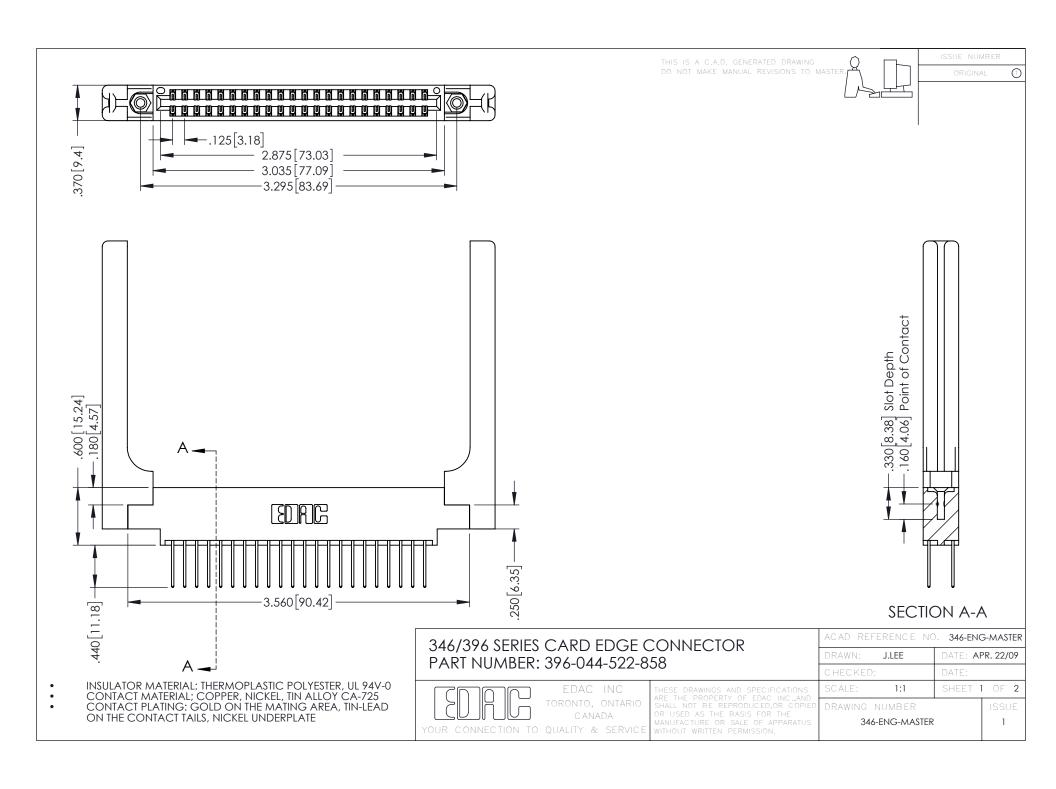

**Contact Code 555** 

**Contact Code 556** 

INSULATOR MATERIAL: THERMOPLASTIC POLYESTER, UL 94V-0 CONTACT MATERIAL; COPPER, NICKEL, TIN ALLOY CA-725

CONTACT PLATING: GOLD ON THE MATING AREA, TIN-LEAD ON THE CONTACT TAILS, NICKEL UNDERPLATE

## 346/396 SERIES CARD EDGE CONNECTOR CONTACT CODE 555,556,558,559,560 DIMENSIONS

YOUR CONNECTION TO QUALITY & SERVICE

|   | ACAD REFERENCE NO. 346-ENG-MASTER |                  |
|---|-----------------------------------|------------------|
|   | DRAWN: J.LEE                      | DATE: APR. 22/09 |
|   | CHECKED:                          | DATE:            |
|   | SCALE: 1:1                        | SHEET 2 OF 2     |
| D | DRAWING NUMBER                    | ISSUE            |

346-ENG-MASTER