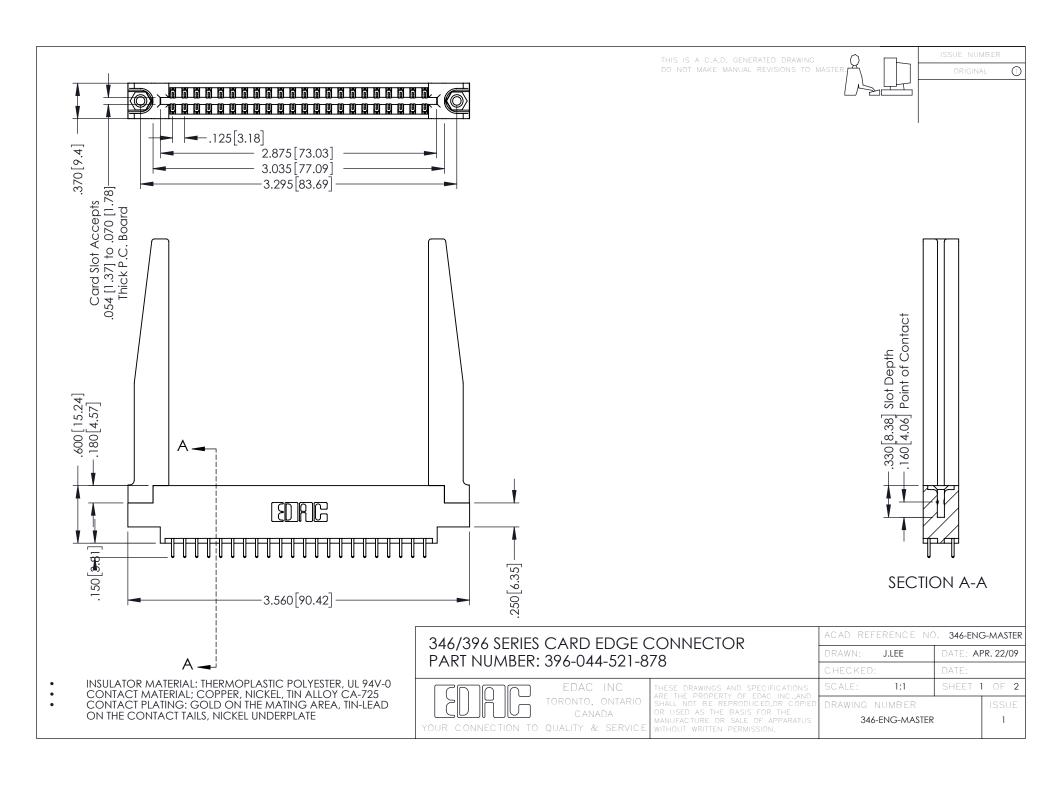

**Contact Code 555** 

**Contact Code 556** 

INSULATOR MATERIAL: THERMOPLASTIC POLYESTER, UL 94V-0 CONTACT MATERIAL; COPPER, NICKEL, TIN ALLOY CA-725

CONTACT PLATING: GOLD ON THE MATING AREA, TIN-LEAD ON THE CONTACT TAILS, NICKEL UNDERPLATE

## 346/396 SERIES CARD EDGE CONNECTOR CONTACT CODE 555,556,558,559,560 DIMENSIONS

YOUR CONNECTION TO QUALITY & SERVICE

|   | ACAD REFERENCE NO. 346-ENG-MASTER |                  |
|---|-----------------------------------|------------------|
|   | DRAWN: J.LEE                      | DATE: APR. 22/09 |
|   | CHECKED:                          | DATE:            |
|   | SCALE: 1:1                        | SHEET 2 OF 2     |
| D | DRAWING NUMBER                    | ISSUE            |