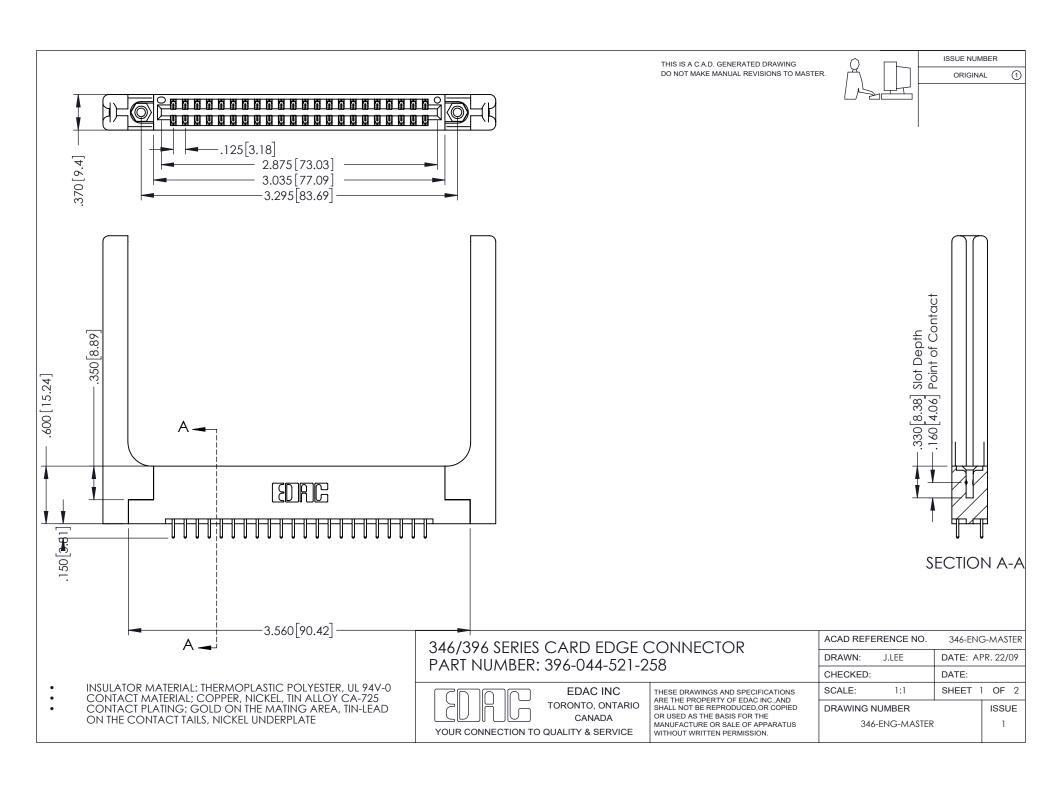

## **Contact Code 556**

INSULATOR MATERIAL: THERMOPLASTIC POLYESTER, UL 94V-0 CONTACT MATERIAL; COPPER, NICKEL, TIN ALLOY CA-725 CONTACT PLATING: GOLD ON THE MATING AREA, TIN-LEAD

ON THE CONTACT TAILS, NICKEL UNDERPLATE

## 346/396 SERIES CARD EDGE CONNECTOR CONTACT CODE 555,556,558,559,560 DIMENSIONS

YOUR CONNECTION TO QUALITY & SERVICE

**EDAC INC** TORONTO, ONTARIO CANADA

THESE DRAWINGS AND SPECIFICATIONS ARE THE PROPERTY OF EDAC INC.,AND SHALL NOT BE REPRODUCED, OR COPIED OR USED AS THE BASIS FOR THE MANUFACTURE OR SALE OF APPARATUS WITHOUT WRITTEN PERMISSION.