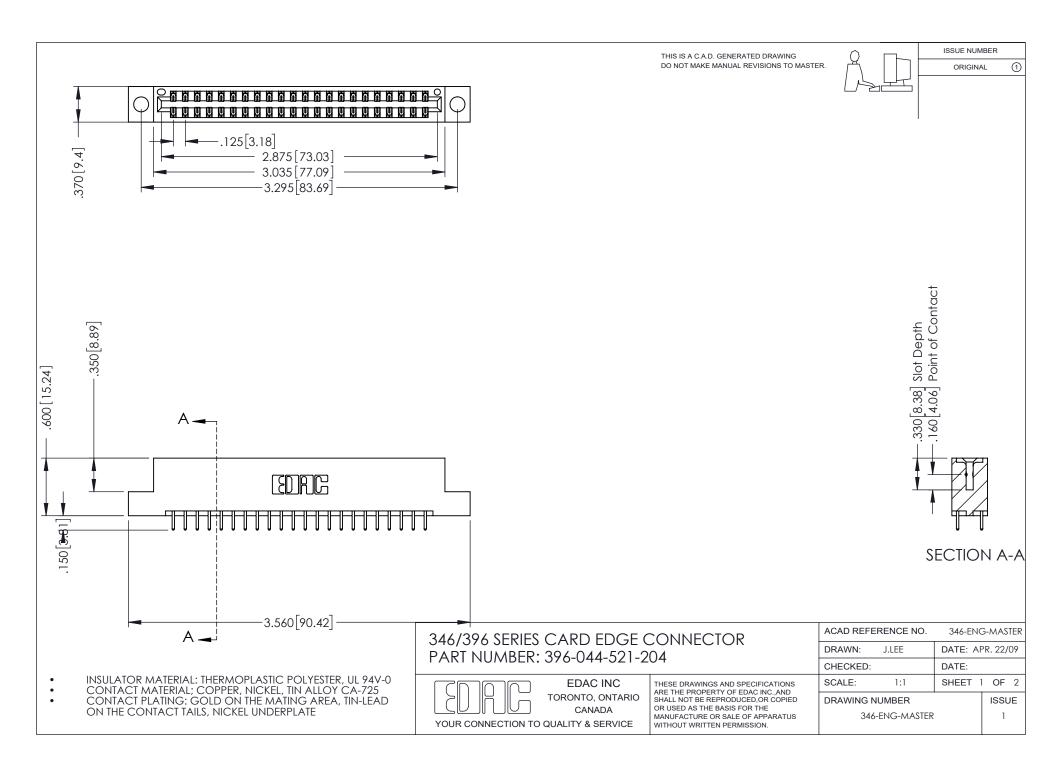

## **Contact Code 556**

INSULATOR MATERIAL: THERMOPLASTIC POLYESTER, UL 94V-0 CONTACT MATERIAL; COPPER, NICKEL, TIN ALLOY CA-725 CONTACT PLATING: GOLD ON THE MATING AREA, TIN-LEAD

ON THE CONTACT TAILS, NICKEL UNDERPLATE

## 346/396 SERIES CARD EDGE CONNECTOR CONTACT CODE 555,556,558,559,560 DIMENSIONS

YOUR CONNECTION TO QUALITY & SERVICE

**EDAC INC** TORONTO, ONTARIO CANADA

THESE DRAWINGS AND SPECIFICATIONS ARE THE PROPERTY OF EDAC INC.,AND SHALL NOT BE REPRODUCED, OR COPIED OR USED AS THE BASIS FOR THE MANUFACTURE OR SALE OF APPARATUS WITHOUT WRITTEN PERMISSION.