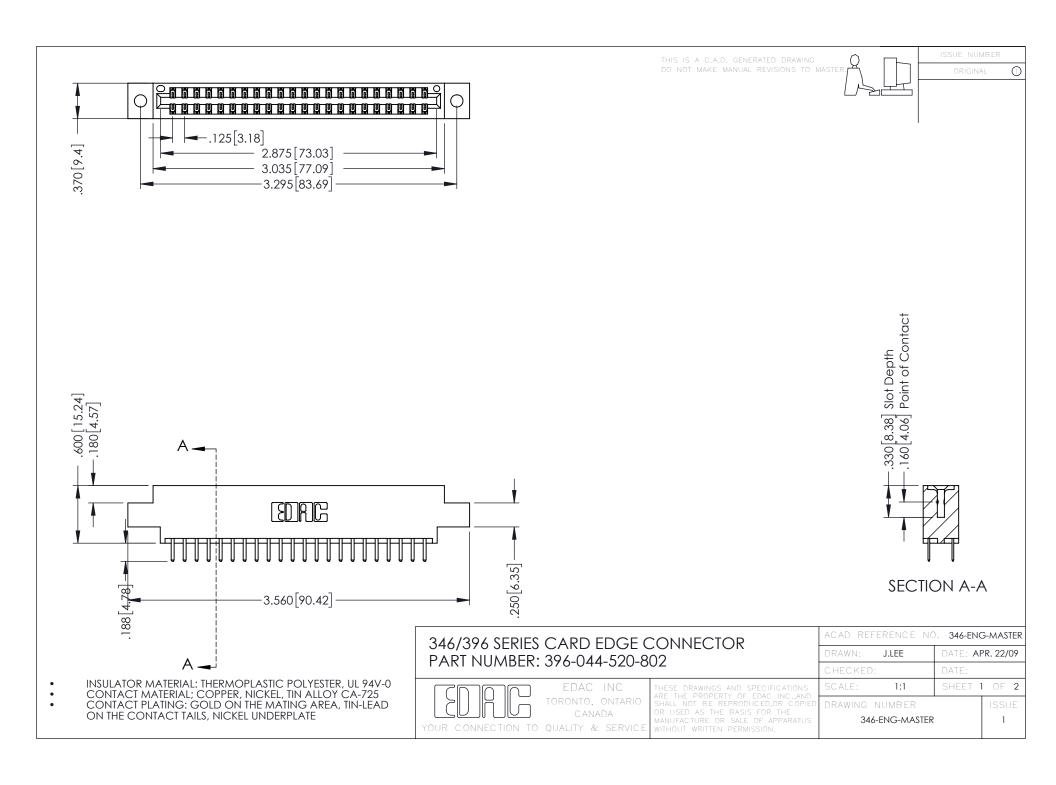

**Contact Code 555** 

**Contact Code 556** 

INSULATOR MATERIAL: THERMOPLASTIC POLYESTER, UL 94V-0 CONTACT MATERIAL; COPPER, NICKEL, TIN ALLOY CA-725

CONTACT PLATING: GOLD ON THE MATING AREA, TIN-LEAD ON THE CONTACT TAILS, NICKEL UNDERPLATE

## 346/396 SERIES CARD EDGE CONNECTOR CONTACT CODE 555,556,558,559,560 DIMENSIONS

YOUR CONNECTION TO QUALITY & SERVICE

|   | ACAD REFERENCE NO. 346-ENG-MASTER |                         |
|---|-----------------------------------|-------------------------|
|   | DRAWN: J.LEE                      | DATE: <b>APR. 22/09</b> |
|   | CHECKED:                          | DATE:                   |
|   | SCALE: 1:1                        | SHEET 2 OF 2            |
| D | DRAWING NUMBER                    | ISSUE                   |