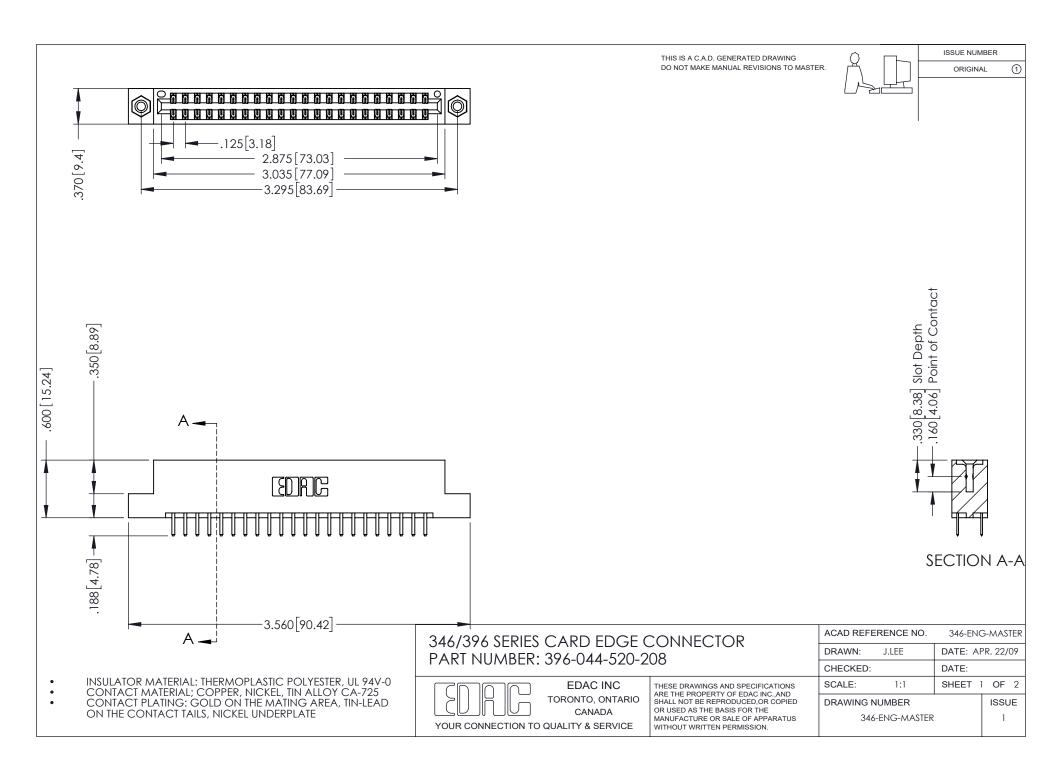

## **Contact Code 556**

INSULATOR MATERIAL: THERMOPLASTIC POLYESTER, UL 94V-0 CONTACT MATERIAL; COPPER, NICKEL, TIN ALLOY CA-725 CONTACT PLATING: GOLD ON THE MATING AREA, TIN-LEAD

ON THE CONTACT TAILS, NICKEL UNDERPLATE

## 346/396 SERIES CARD EDGE CONNECTOR CONTACT CODE 555,556,558,559,560 DIMENSIONS

YOUR CONNECTION TO QUALITY & SERVICE

**EDAC INC** TORONTO, ONTARIO CANADA

THESE DRAWINGS AND SPECIFICATIONS ARE THE PROPERTY OF EDAC INC.,AND SHALL NOT BE REPRODUCED, OR COPIED OR USED AS THE BASIS FOR THE MANUFACTURE OR SALE OF APPARATUS WITHOUT WRITTEN PERMISSION.