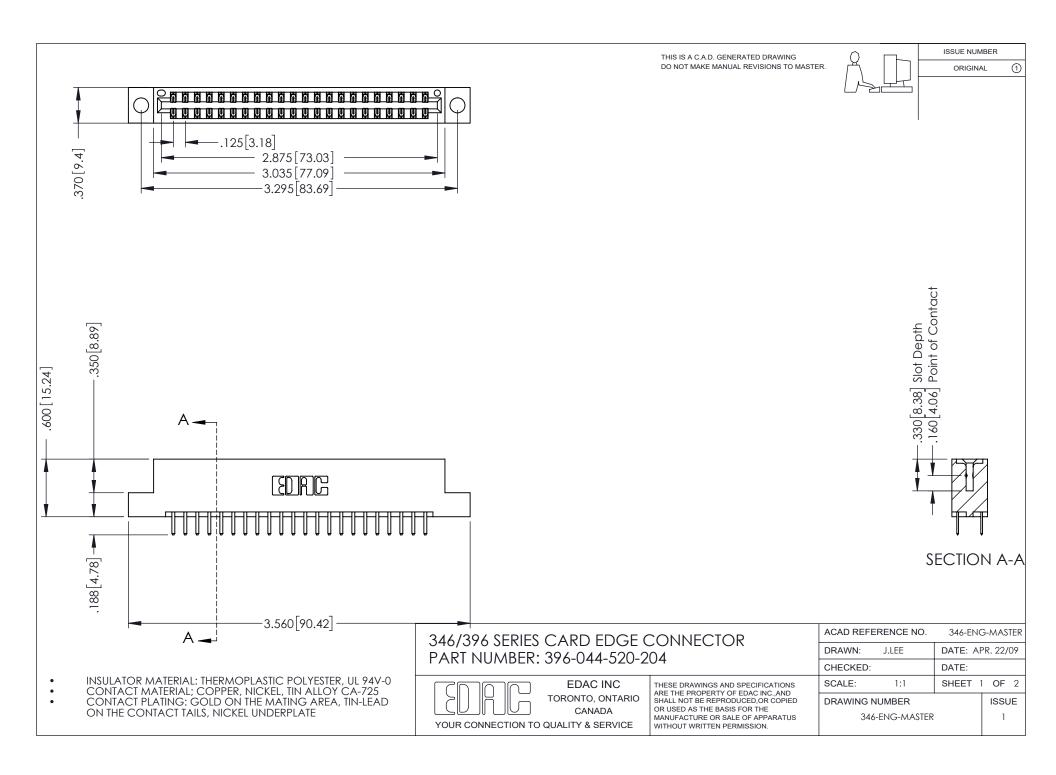

## **Contact Code 556**

INSULATOR MATERIAL: THERMOPLASTIC POLYESTER, UL 94V-0 CONTACT MATERIAL; COPPER, NICKEL, TIN ALLOY CA-725 CONTACT PLATING: GOLD ON THE MATING AREA, TIN-LEAD

ON THE CONTACT TAILS, NICKEL UNDERPLATE

## 346/396 SERIES CARD EDGE CONNECTOR CONTACT CODE 555,556,558,559,560 DIMENSIONS

YOUR CONNECTION TO QUALITY & SERVICE

**EDAC INC** TORONTO, ONTARIO CANADA

THESE DRAWINGS AND SPECIFICATIONS ARE THE PROPERTY OF EDAC INC.,AND SHALL NOT BE REPRODUCED, OR COPIED OR USED AS THE BASIS FOR THE MANUFACTURE OR SALE OF APPARATUS WITHOUT WRITTEN PERMISSION.