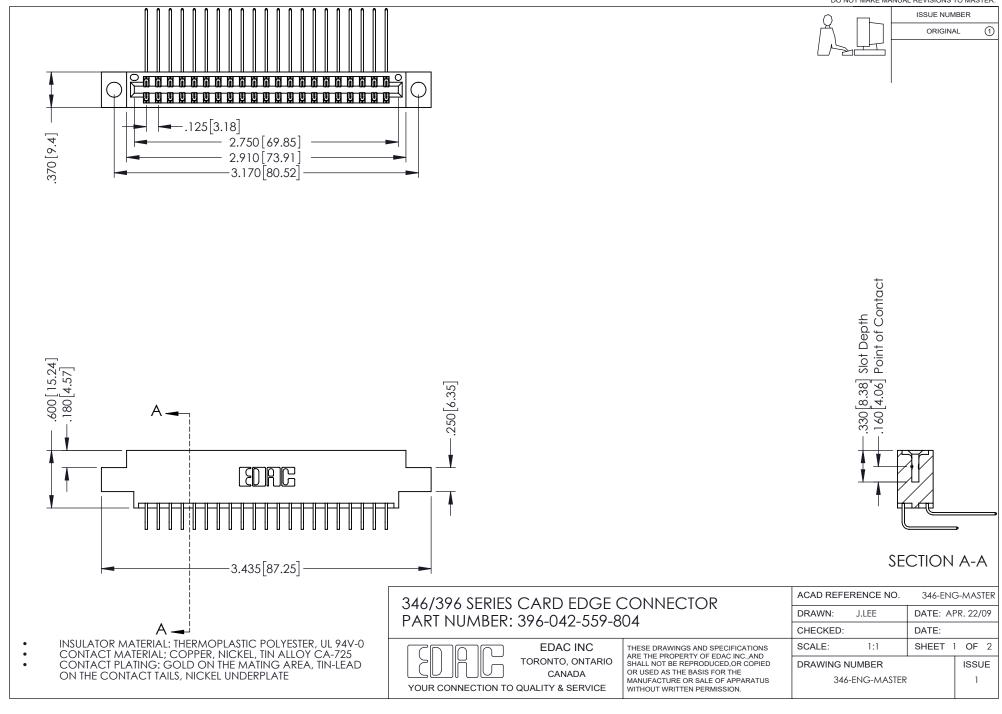

## **Contact Code 556**

INSULATOR MATERIAL: THERMOPLASTIC POLYESTER, UL 94V-0 CONTACT MATERIAL; COPPER, NICKEL, TIN ALLOY CA-725 CONTACT PLATING: GOLD ON THE MATING AREA, TIN-LEAD

ON THE CONTACT TAILS, NICKEL UNDERPLATE

## 346/396 SERIES CARD EDGE CONNECTOR CONTACT CODE 555,556,558,559,560 DIMENSIONS

YOUR CONNECTION TO QUALITY & SERVICE

**EDAC INC** TORONTO, ONTARIO CANADA

THESE DRAWINGS AND SPECIFICATIONS ARE THE PROPERTY OF EDAC INC.,AND SHALL NOT BE REPRODUCED, OR COPIED OR USED AS THE BASIS FOR THE MANUFACTURE OR SALE OF APPARATUS WITHOUT WRITTEN PERMISSION.