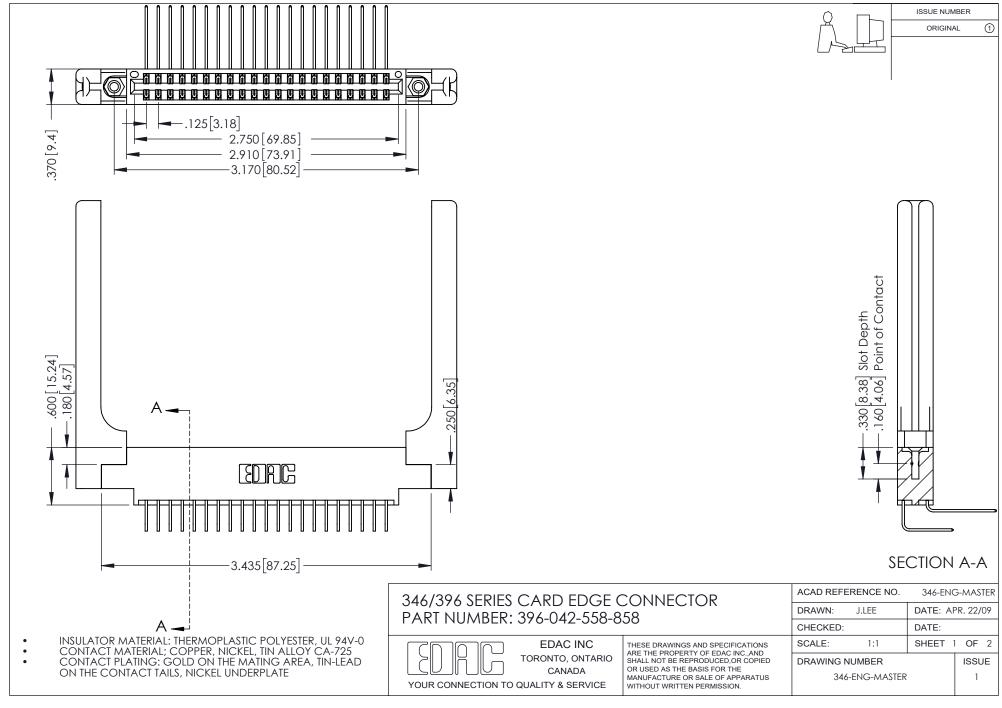

## **Contact Code 556**

INSULATOR MATERIAL: THERMOPLASTIC POLYESTER, UL 94V-0 CONTACT MATERIAL; COPPER, NICKEL, TIN ALLOY CA-725 CONTACT PLATING: GOLD ON THE MATING AREA, TIN-LEAD

ON THE CONTACT TAILS, NICKEL UNDERPLATE

## 346/396 SERIES CARD EDGE CONNECTOR CONTACT CODE 555,556,558,559,560 DIMENSIONS

YOUR CONNECTION TO QUALITY & SERVICE

**EDAC INC** TORONTO, ONTARIO CANADA

THESE DRAWINGS AND SPECIFICATIONS ARE THE PROPERTY OF EDAC INC.,AND SHALL NOT BE REPRODUCED, OR COPIED OR USED AS THE BASIS FOR THE MANUFACTURE OR SALE OF APPARATUS WITHOUT WRITTEN PERMISSION.