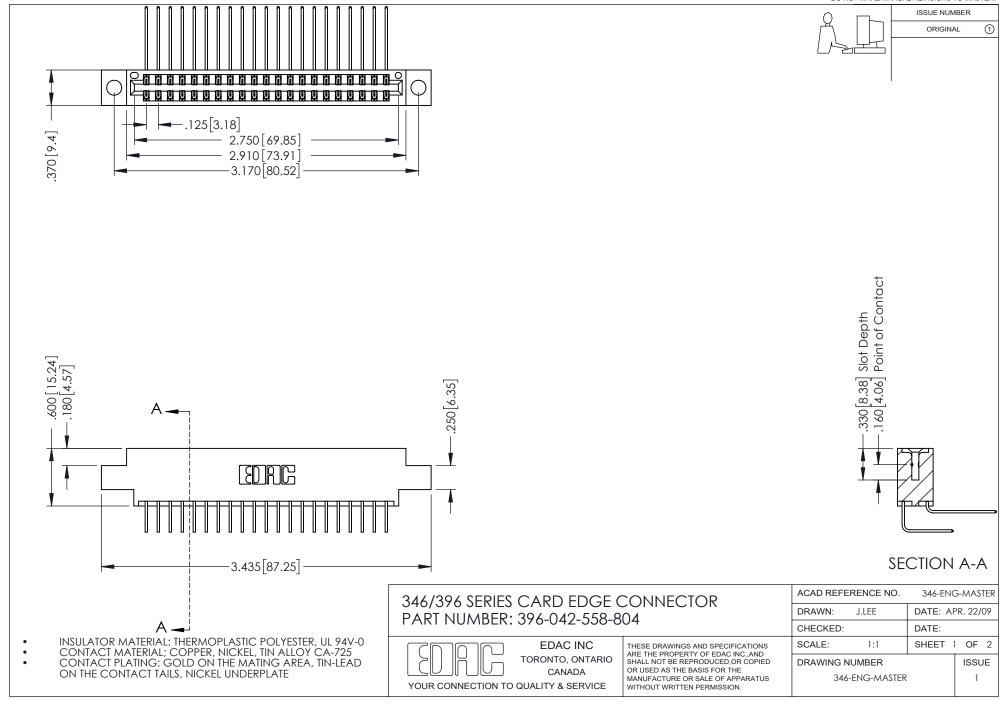

## **Contact Code 556**

INSULATOR MATERIAL: THERMOPLASTIC POLYESTER, UL 94V-0 CONTACT MATERIAL; COPPER, NICKEL, TIN ALLOY CA-725 CONTACT PLATING: GOLD ON THE MATING AREA, TIN-LEAD

ON THE CONTACT TAILS, NICKEL UNDERPLATE

## 346/396 SERIES CARD EDGE CONNECTOR CONTACT CODE 555,556,558,559,560 DIMENSIONS

YOUR CONNECTION TO QUALITY & SERVICE

**EDAC INC** TORONTO, ONTARIO CANADA

THESE DRAWINGS AND SPECIFICATIONS ARE THE PROPERTY OF EDAC INC.,AND SHALL NOT BE REPRODUCED, OR COPIED OR USED AS THE BASIS FOR THE MANUFACTURE OR SALE OF APPARATUS WITHOUT WRITTEN PERMISSION.