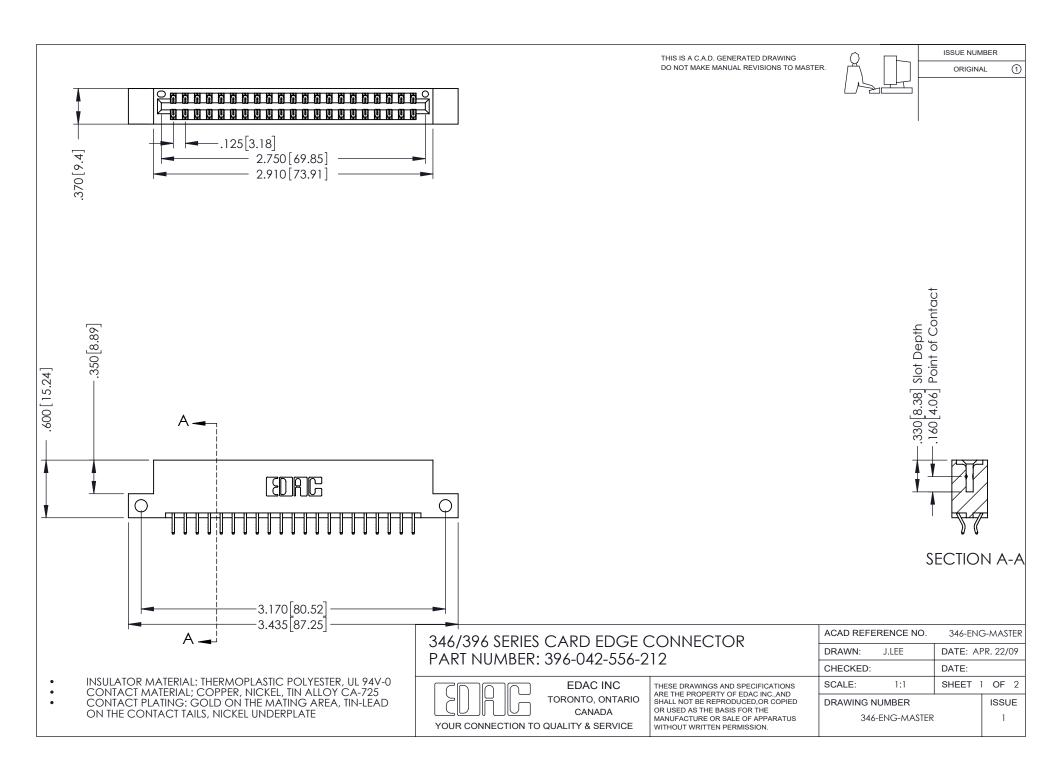

## **Contact Code 556**

INSULATOR MATERIAL: THERMOPLASTIC POLYESTER, UL 94V-0 CONTACT MATERIAL; COPPER, NICKEL, TIN ALLOY CA-725 CONTACT PLATING: GOLD ON THE MATING AREA, TIN-LEAD

ON THE CONTACT TAILS, NICKEL UNDERPLATE

## 346/396 SERIES CARD EDGE CONNECTOR CONTACT CODE 555,556,558,559,560 DIMENSIONS

YOUR CONNECTION TO QUALITY & SERVICE

**EDAC INC** TORONTO, ONTARIO CANADA

THESE DRAWINGS AND SPECIFICATIONS ARE THE PROPERTY OF EDAC INC.,AND SHALL NOT BE REPRODUCED, OR COPIED OR USED AS THE BASIS FOR THE MANUFACTURE OR SALE OF APPARATUS WITHOUT WRITTEN PERMISSION.