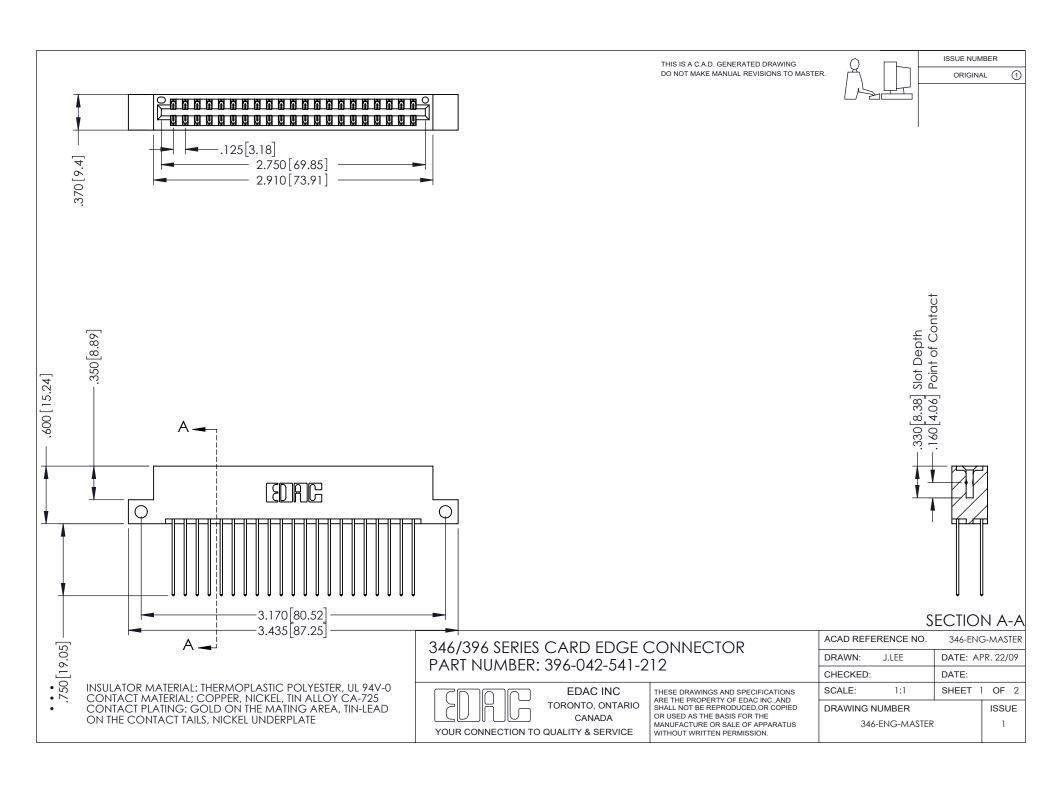

## **Contact Code 556**

INSULATOR MATERIAL: THERMOPLASTIC POLYESTER, UL 94V-0 CONTACT MATERIAL; COPPER, NICKEL, TIN ALLOY CA-725 CONTACT PLATING: GOLD ON THE MATING AREA, TIN-LEAD

ON THE CONTACT TAILS, NICKEL UNDERPLATE

## 346/396 SERIES CARD EDGE CONNECTOR CONTACT CODE 555,556,558,559,560 DIMENSIONS

YOUR CONNECTION TO QUALITY & SERVICE

**EDAC INC** TORONTO, ONTARIO CANADA

THESE DRAWINGS AND SPECIFICATIONS ARE THE PROPERTY OF EDAC INC.,AND SHALL NOT BE REPRODUCED, OR COPIED OR USED AS THE BASIS FOR THE MANUFACTURE OR SALE OF APPARATUS WITHOUT WRITTEN PERMISSION.