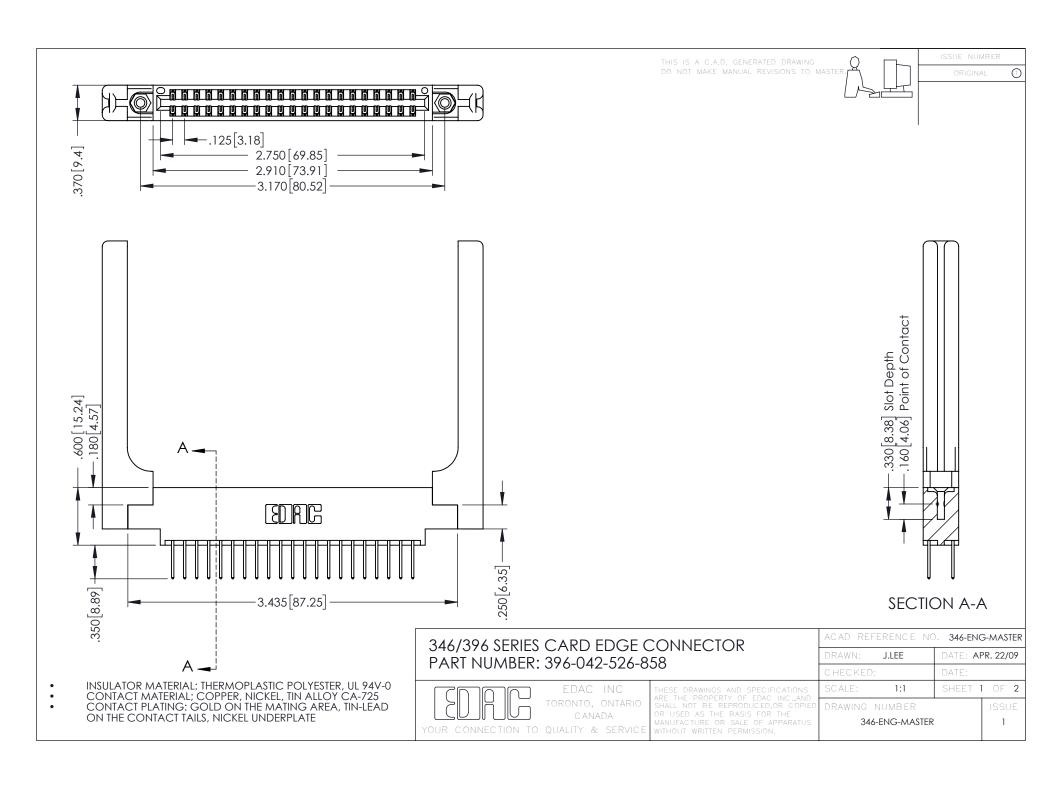

**Contact Code 555** 

**Contact Code 556** 

INSULATOR MATERIAL: THERMOPLASTIC POLYESTER, UL 94V-0 CONTACT MATERIAL; COPPER, NICKEL, TIN ALLOY CA-725

CONTACT PLATING: GOLD ON THE MATING AREA, TIN-LEAD ON THE CONTACT TAILS, NICKEL UNDERPLATE

## 346/396 SERIES CARD EDGE CONNECTOR CONTACT CODE 555,556,558,559,560 DIMENSIONS

YOUR CONNECTION TO QUALITY & SERVICE

|   | ACAD REFERENCE NO. 346-ENG-MASTER |                  |
|---|-----------------------------------|------------------|
|   | DRAWN: J.LEE                      | DATE: APR. 22/09 |
|   | CHECKED:                          | DATE:            |
|   | SCALE: 1:1                        | SHEET 2 OF 2     |
| D | DRAWING NUMBER                    | ISSUE            |

346-ENG-MASTER