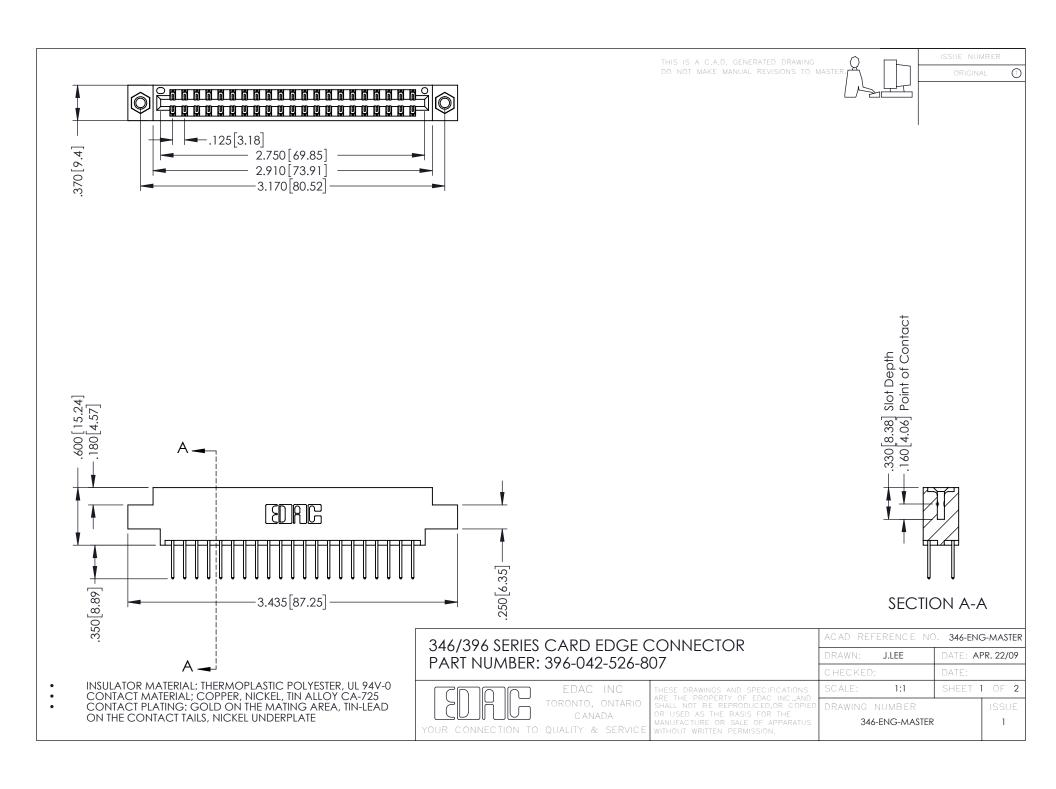

**Contact Code 555** 

**Contact Code 556** 

INSULATOR MATERIAL: THERMOPLASTIC POLYESTER, UL 94V-0 CONTACT MATERIAL; COPPER, NICKEL, TIN ALLOY CA-725

CONTACT PLATING: GOLD ON THE MATING AREA, TIN-LEAD ON THE CONTACT TAILS, NICKEL UNDERPLATE

## 346/396 SERIES CARD EDGE CONNECTOR CONTACT CODE 555,556,558,559,560 DIMENSIONS

YOUR CONNECTION TO QUALITY & SERVICE

|   | ACAD REFERENCE NO. 346-ENG-MASTER |                  |
|---|-----------------------------------|------------------|
|   | DRAWN: J.LEE                      | DATE: APR. 22/09 |
|   | CHECKED:                          | DATE:            |
|   | SCALE: 1:1                        | SHEET 2 OF 2     |
| D | DRAWING NUMBER                    | ISSUE            |

346-ENG-MASTER