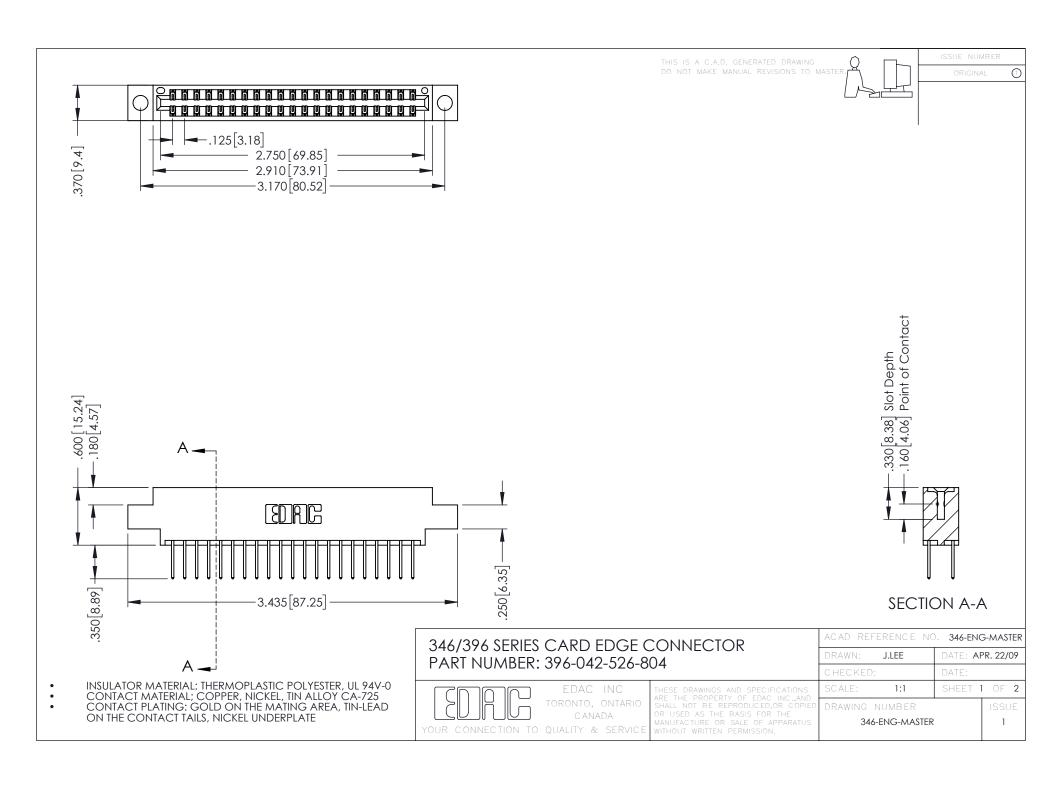

**Contact Code 555** 

**Contact Code 556** 

INSULATOR MATERIAL: THERMOPLASTIC POLYESTER, UL 94V-0 CONTACT MATERIAL; COPPER, NICKEL, TIN ALLOY CA-725

CONTACT PLATING: GOLD ON THE MATING AREA, TIN-LEAD ON THE CONTACT TAILS, NICKEL UNDERPLATE