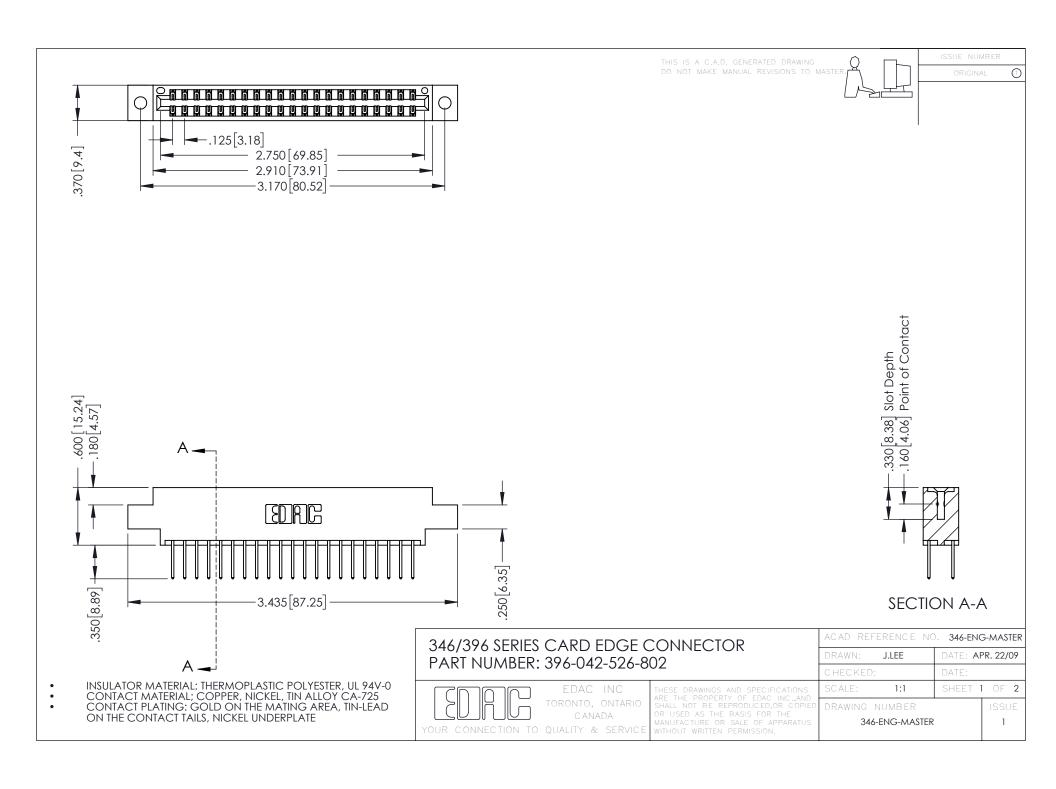

**Contact Code 555** 

**Contact Code 556** 

INSULATOR MATERIAL: THERMOPLASTIC POLYESTER, UL 94V-0 CONTACT MATERIAL; COPPER, NICKEL, TIN ALLOY CA-725

CONTACT PLATING: GOLD ON THE MATING AREA, TIN-LEAD ON THE CONTACT TAILS, NICKEL UNDERPLATE