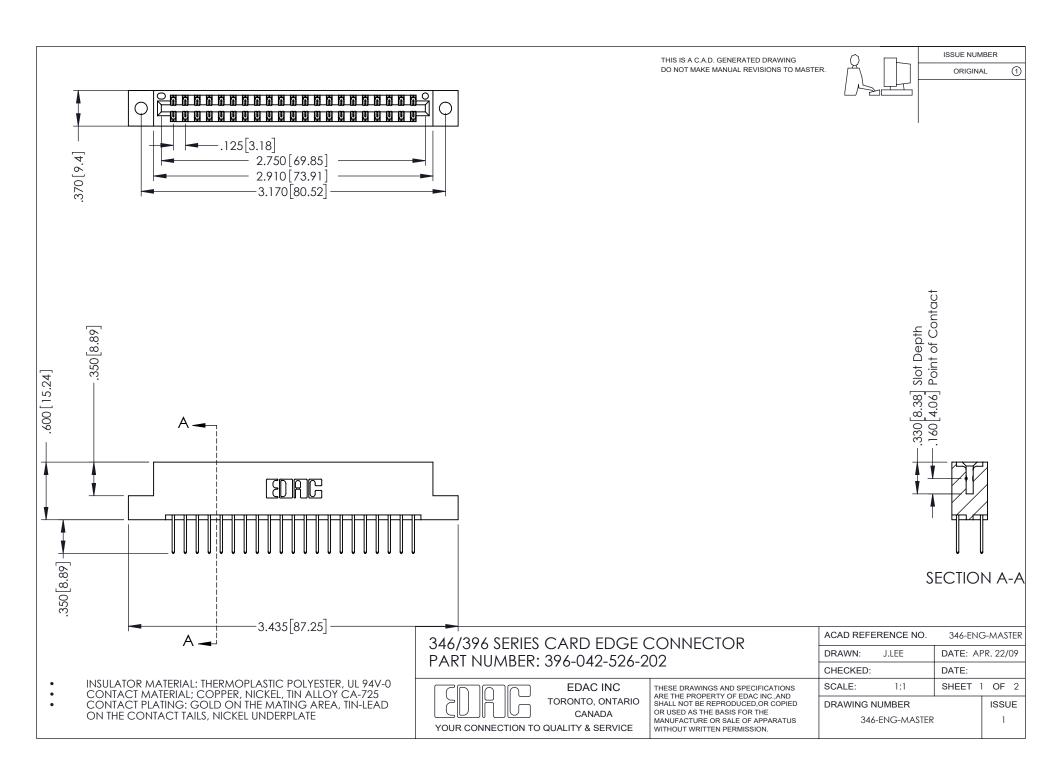

## **Contact Code 556**

INSULATOR MATERIAL: THERMOPLASTIC POLYESTER, UL 94V-0 CONTACT MATERIAL; COPPER, NICKEL, TIN ALLOY CA-725 CONTACT PLATING: GOLD ON THE MATING AREA, TIN-LEAD

ON THE CONTACT TAILS, NICKEL UNDERPLATE

## 346/396 SERIES CARD EDGE CONNECTOR CONTACT CODE 555,556,558,559,560 DIMENSIONS

YOUR CONNECTION TO QUALITY & SERVICE

**EDAC INC** TORONTO, ONTARIO CANADA

THESE DRAWINGS AND SPECIFICATIONS ARE THE PROPERTY OF EDAC INC.,AND SHALL NOT BE REPRODUCED, OR COPIED OR USED AS THE BASIS FOR THE MANUFACTURE OR SALE OF APPARATUS WITHOUT WRITTEN PERMISSION.