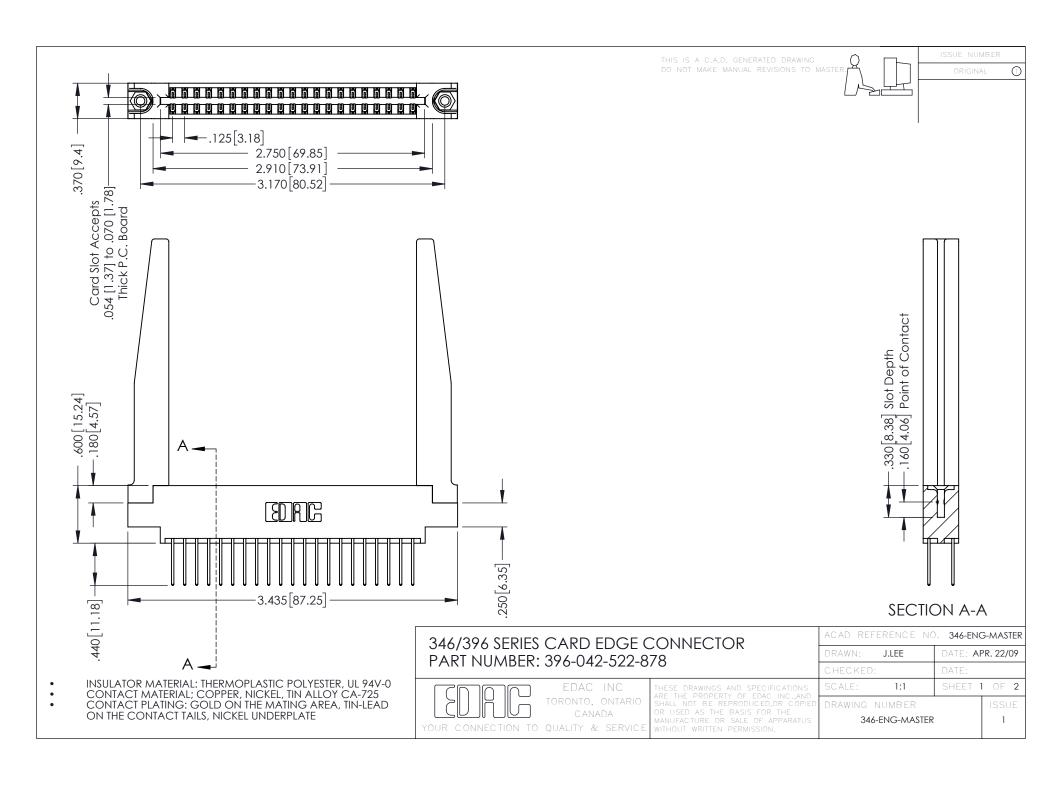

**Contact Code 555** 

**Contact Code 556** 

INSULATOR MATERIAL: THERMOPLASTIC POLYESTER, UL 94V-0 CONTACT MATERIAL; COPPER, NICKEL, TIN ALLOY CA-725

CONTACT PLATING: GOLD ON THE MATING AREA, TIN-LEAD ON THE CONTACT TAILS, NICKEL UNDERPLATE

## 346/396 SERIES CARD EDGE CONNECTOR CONTACT CODE 555,556,558,559,560 DIMENSIONS

YOUR CONNECTION TO QUALITY & SERVICE

|   | ACAD REFERENCE NO. 346-ENG-MASTER |                  |
|---|-----------------------------------|------------------|
|   | DRAWN: J.LEE                      | DATE: APR. 22/09 |
|   | CHECKED:                          | DATE:            |
|   | SCALE: 1:1                        | SHEET 2 OF 2     |
| D | DRAWING NUMBER                    | ISSUE            |

346-ENG-MASTER