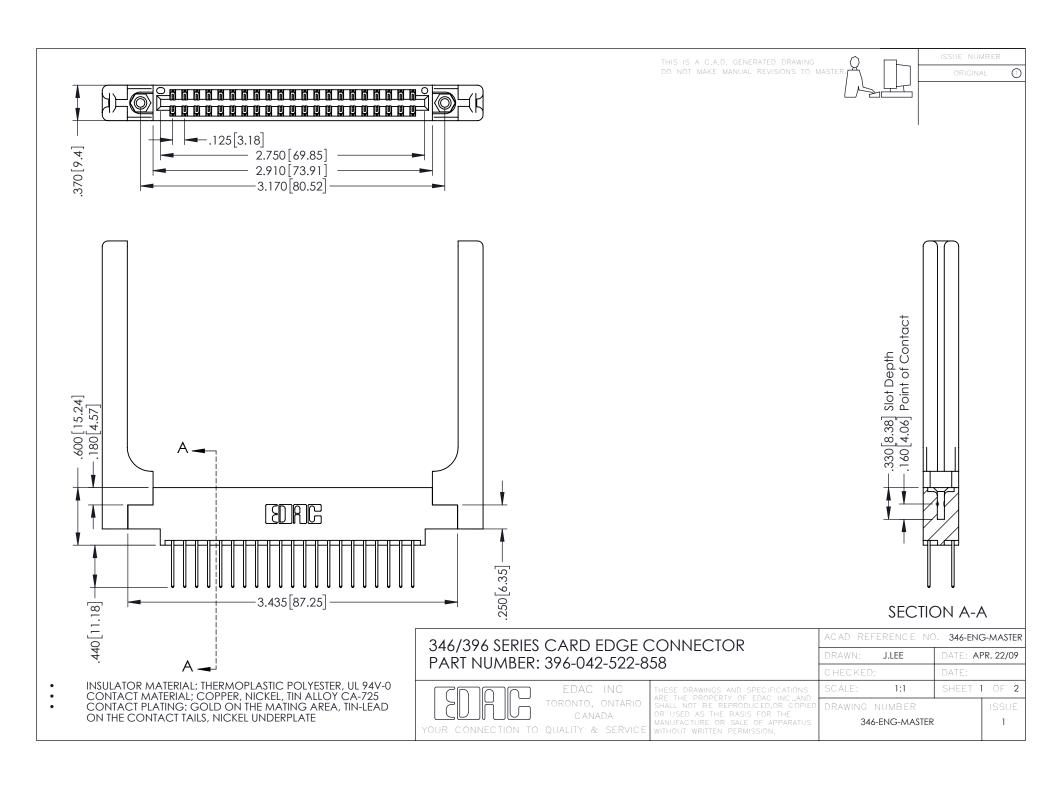

**Contact Code 555** 

**Contact Code 556** 

INSULATOR MATERIAL: THERMOPLASTIC POLYESTER, UL 94V-0 CONTACT MATERIAL; COPPER, NICKEL, TIN ALLOY CA-725

CONTACT PLATING: GOLD ON THE MATING AREA, TIN-LEAD ON THE CONTACT TAILS, NICKEL UNDERPLATE

## 346/396 SERIES CARD EDGE CONNECTOR CONTACT CODE 555,556,558,559,560 DIMENSIONS

YOUR CONNECTION TO QUALITY & SERVICE

|   | ACAD REFERENCE NO. 346-ENG-MASTER |                  |
|---|-----------------------------------|------------------|
|   | DRAWN: J.LEE                      | DATE: APR. 22/09 |
|   | CHECKED:                          | DATE:            |
|   | SCALE: 1:1                        | SHEET 2 OF 2     |
| D | DRAWING NUMBER                    | ISSUE            |