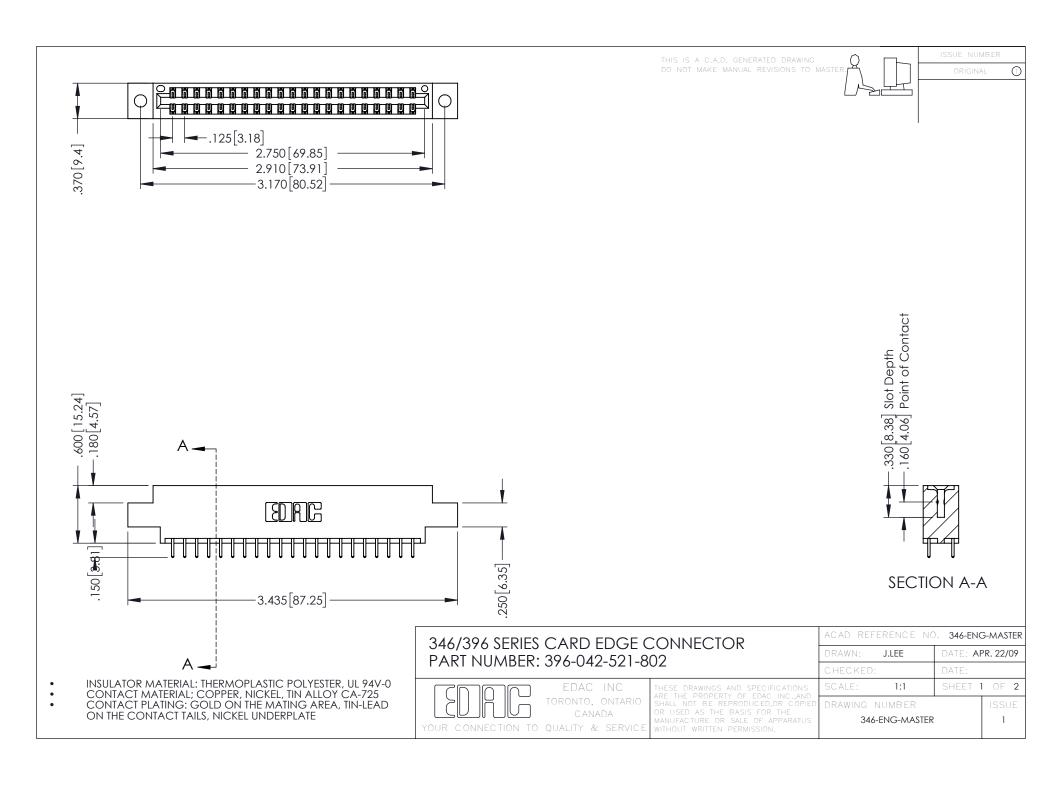

**Contact Code 555** 

**Contact Code 556** 

INSULATOR MATERIAL: THERMOPLASTIC POLYESTER, UL 94V-0 CONTACT MATERIAL; COPPER, NICKEL, TIN ALLOY CA-725

CONTACT PLATING: GOLD ON THE MATING AREA, TIN-LEAD ON THE CONTACT TAILS, NICKEL UNDERPLATE

## 346/396 SERIES CARD EDGE CONNECTOR CONTACT CODE 555,556,558,559,560 DIMENSIONS

YOUR CONNECTION TO QUALITY & SERVICE

|   | ACAD REFERENCE NO. 346-ENG-MASTER |                         |
|---|-----------------------------------|-------------------------|
|   | DRAWN: J.LEE                      | DATE: <b>APR. 22/09</b> |
|   | CHECKED:                          | DATE:                   |
|   | SCALE: 1:1                        | SHEET 2 OF 2            |
| D | DRAWING NUMBER                    | ISSUE                   |

346-ENG-MASTER