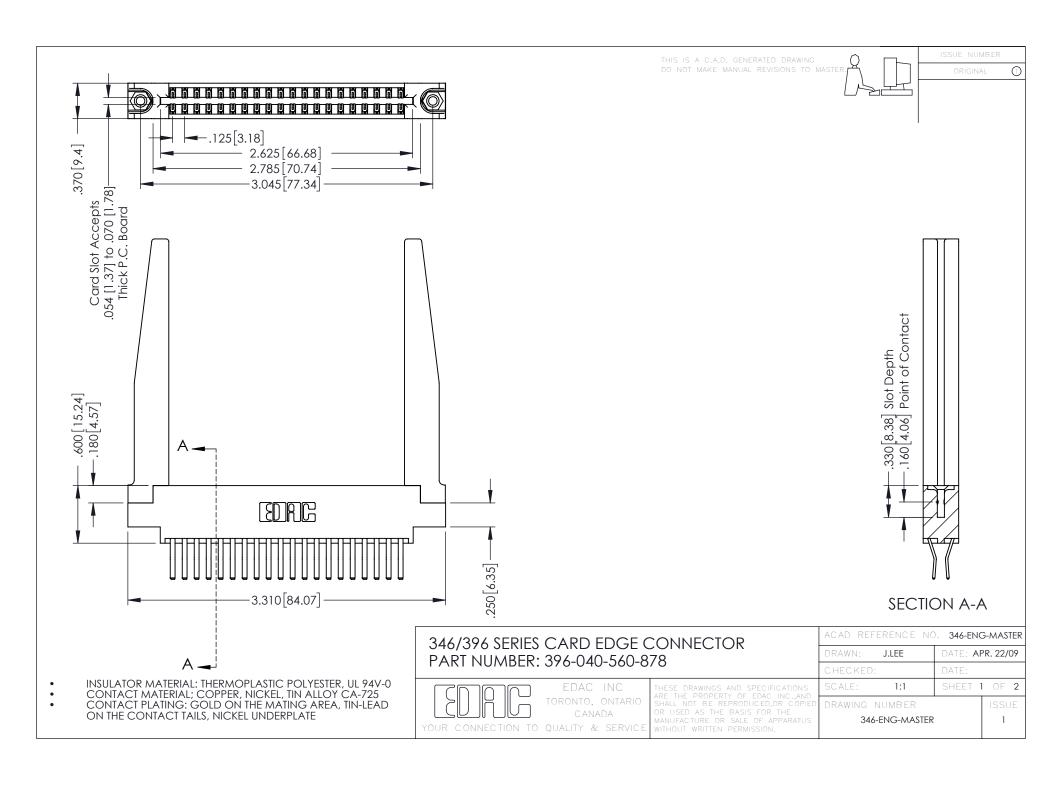

**Contact Code 555** 

**Contact Code 556** 

INSULATOR MATERIAL: THERMOPLASTIC POLYESTER, UL 94V-0 CONTACT MATERIAL; COPPER, NICKEL, TIN ALLOY CA-725

CONTACT PLATING: GOLD ON THE MATING AREA, TIN-LEAD ON THE CONTACT TAILS, NICKEL UNDERPLATE

## 346/396 SERIES CARD EDGE CONNECTOR CONTACT CODE 555,556,558,559,560 DIMENSIONS

YOUR CONNECTION TO QUALITY & SERVICE

|   | ACAD REFERENCE NO. 346-ENG-MASTER |                  |
|---|-----------------------------------|------------------|
|   | DRAWN: J.LEE                      | DATE: APR. 22/09 |
|   | CHECKED:                          | DATE:            |
|   | SCALE: 1:1                        | SHEET 2 OF 2     |
| D | DRAWING NUMBER                    | ISSUE            |