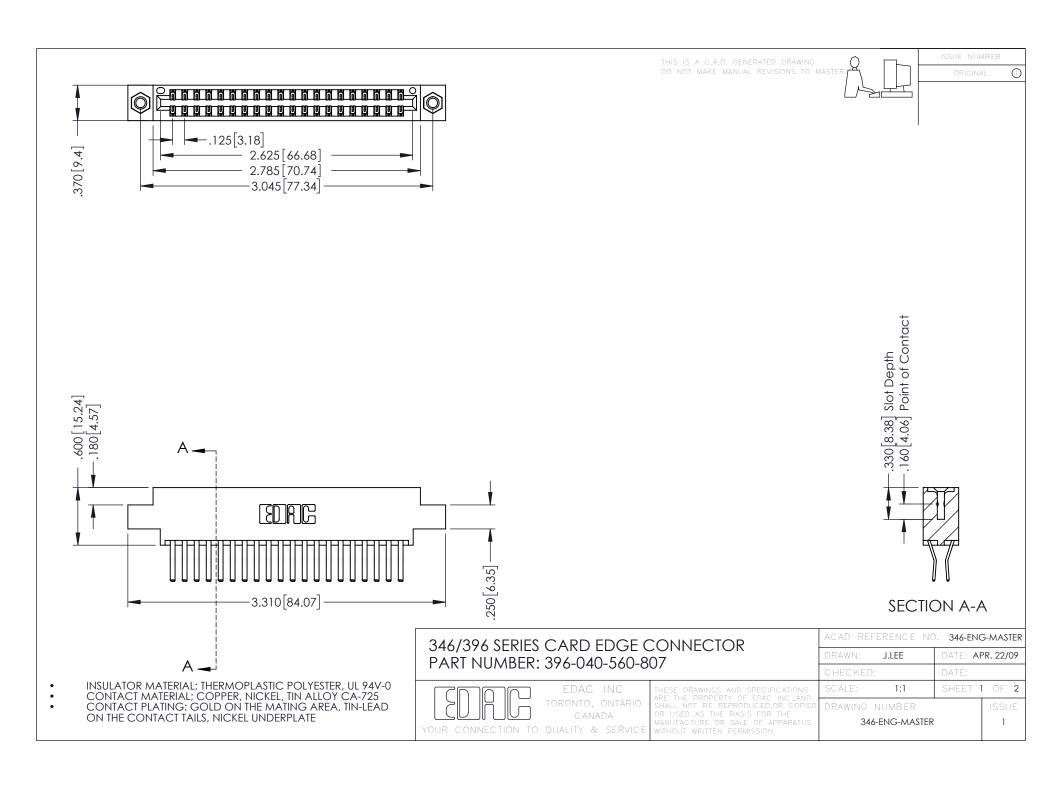

**Contact Code 555** 

**Contact Code 556** 

INSULATOR MATERIAL: THERMOPLASTIC POLYESTER, UL 94V-0 CONTACT MATERIAL; COPPER, NICKEL, TIN ALLOY CA-725

CONTACT PLATING: GOLD ON THE MATING AREA, TIN-LEAD ON THE CONTACT TAILS, NICKEL UNDERPLATE

## 346/396 SERIES CARD EDGE CONNECTOR CONTACT CODE 555,556,558,559,560 DIMENSIONS

YOUR CONNECTION TO QUALITY & SERVICE

|   | ACAD REFERENCE NO. 346-ENG-MASTER |                  |
|---|-----------------------------------|------------------|
|   | DRAWN: J.LEE                      | DATE: APR. 22/09 |
|   | CHECKED:                          | DATE:            |
|   | SCALE: 1:1                        | SHEET 2 OF 2     |
| D | DRAWING NUMBER                    | ISSUE            |

346-ENG-MASTER