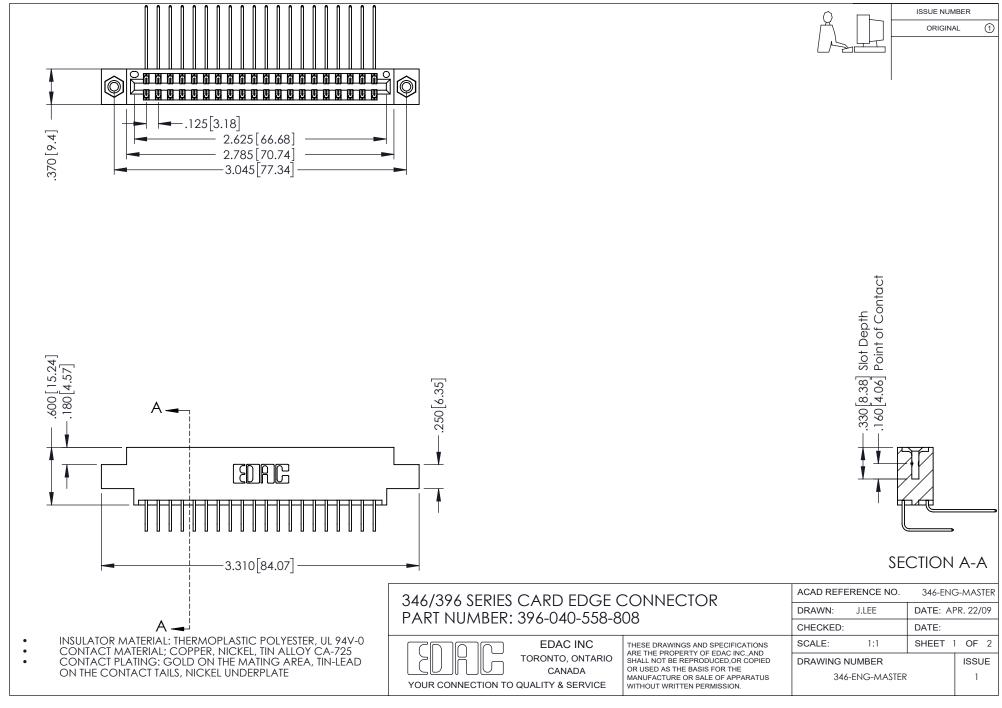

## **Contact Code 556**

INSULATOR MATERIAL: THERMOPLASTIC POLYESTER, UL 94V-0 CONTACT MATERIAL; COPPER, NICKEL, TIN ALLOY CA-725 CONTACT PLATING: GOLD ON THE MATING AREA, TIN-LEAD

ON THE CONTACT TAILS, NICKEL UNDERPLATE

## 346/396 SERIES CARD EDGE CONNECTOR CONTACT CODE 555,556,558,559,560 DIMENSIONS

YOUR CONNECTION TO QUALITY & SERVICE

**EDAC INC** TORONTO, ONTARIO CANADA

THESE DRAWINGS AND SPECIFICATIONS ARE THE PROPERTY OF EDAC INC.,AND SHALL NOT BE REPRODUCED, OR COPIED OR USED AS THE BASIS FOR THE MANUFACTURE OR SALE OF APPARATUS WITHOUT WRITTEN PERMISSION.