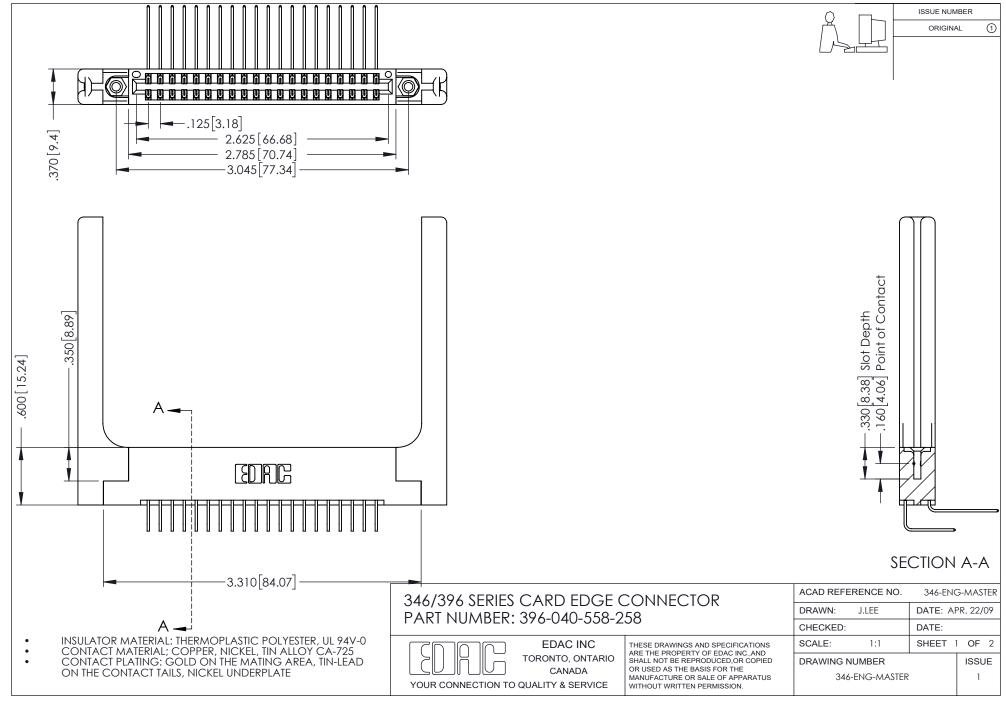

## **Contact Code 556**

INSULATOR MATERIAL: THERMOPLASTIC POLYESTER, UL 94V-0 CONTACT MATERIAL; COPPER, NICKEL, TIN ALLOY CA-725 CONTACT PLATING: GOLD ON THE MATING AREA, TIN-LEAD

ON THE CONTACT TAILS, NICKEL UNDERPLATE

## 346/396 SERIES CARD EDGE CONNECTOR CONTACT CODE 555,556,558,559,560 DIMENSIONS

YOUR CONNECTION TO QUALITY & SERVICE

**EDAC INC** TORONTO, ONTARIO CANADA

THESE DRAWINGS AND SPECIFICATIONS ARE THE PROPERTY OF EDAC INC.,AND SHALL NOT BE REPRODUCED, OR COPIED OR USED AS THE BASIS FOR THE MANUFACTURE OR SALE OF APPARATUS WITHOUT WRITTEN PERMISSION.