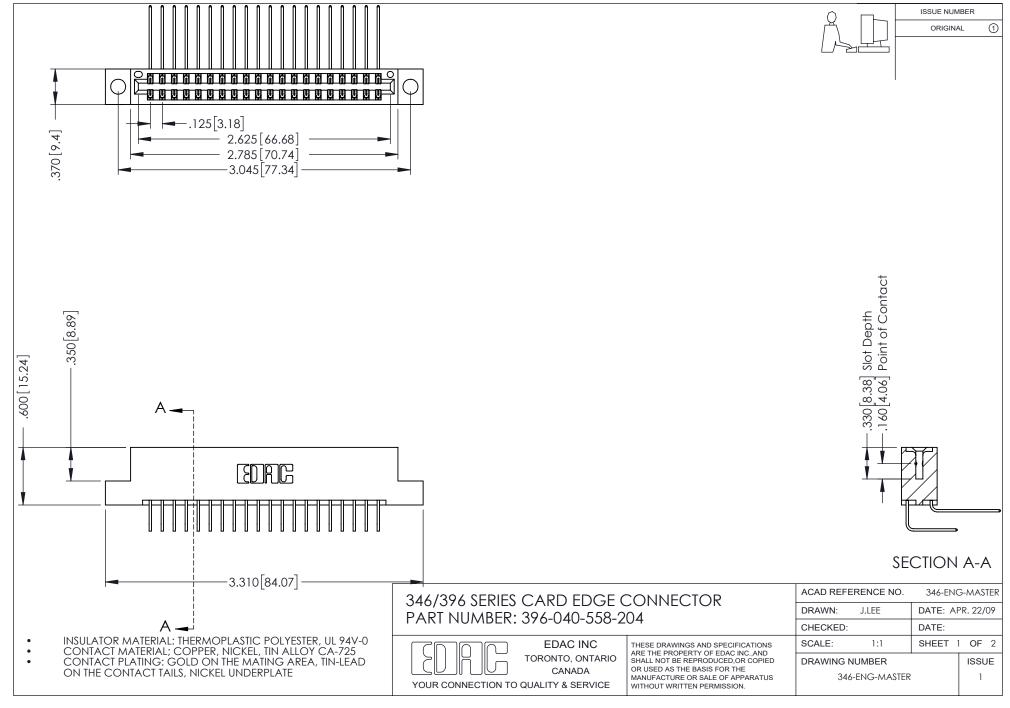

## 346/396 SERIES CARD EDGE CONNECTOR CONTACT CODE 555,556,558,559,560 DIMENSIONS

YOUR CONNECTION TO QUALITY & SERVICE

**EDAC INC** TORONTO, ONTARIO CANADA

THESE DRAWINGS AND SPECIFICATIONS ARE THE PROPERTY OF EDAC INC.,AND SHALL NOT BE REPRODUCED, OR COPIED OR USED AS THE BASIS FOR THE MANUFACTURE OR SALE OF APPARATUS WITHOUT WRITTEN PERMISSION.

## **Contact Code 556**

INSULATOR MATERIAL: THERMOPLASTIC POLYESTER, UL 94V-0 CONTACT MATERIAL; COPPER, NICKEL, TIN ALLOY CA-725 CONTACT PLATING: GOLD ON THE MATING AREA, TIN-LEAD

ON THE CONTACT TAILS, NICKEL UNDERPLATE