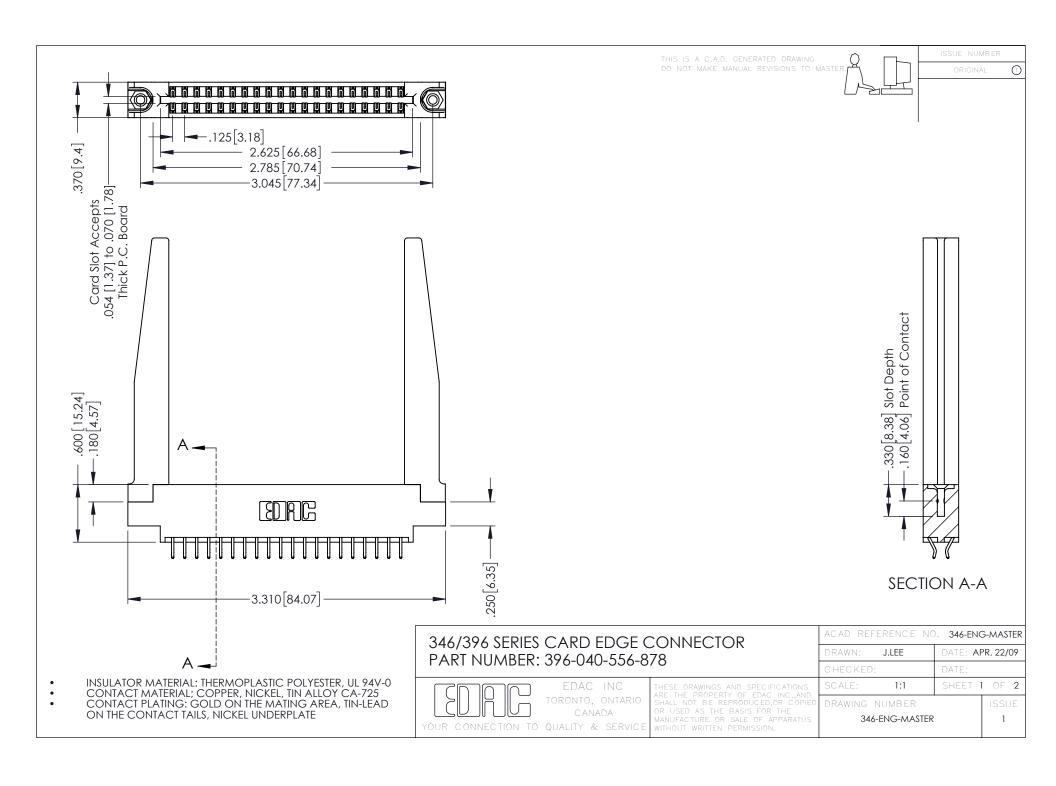

**Contact Code 555** 

**Contact Code 556** 

INSULATOR MATERIAL: THERMOPLASTIC POLYESTER, UL 94V-0 CONTACT MATERIAL; COPPER, NICKEL, TIN ALLOY CA-725

CONTACT PLATING: GOLD ON THE MATING AREA, TIN-LEAD ON THE CONTACT TAILS, NICKEL UNDERPLATE

## 346/396 SERIES CARD EDGE CONNECTOR CONTACT CODE 555,556,558,559,560 DIMENSIONS

YOUR CONNECTION TO QUALITY & SERVICE

|   | ACAD REFERENCE NO. 346-ENG-MASTER |                  |
|---|-----------------------------------|------------------|
|   | DRAWN: J.LEE                      | DATE: APR. 22/09 |
|   | CHECKED:                          | DATE:            |
|   | SCALE: 1:1                        | SHEET 2 OF 2     |
| D | DRAWING NUMBER                    | ISSUE            |

346-ENG-MASTER