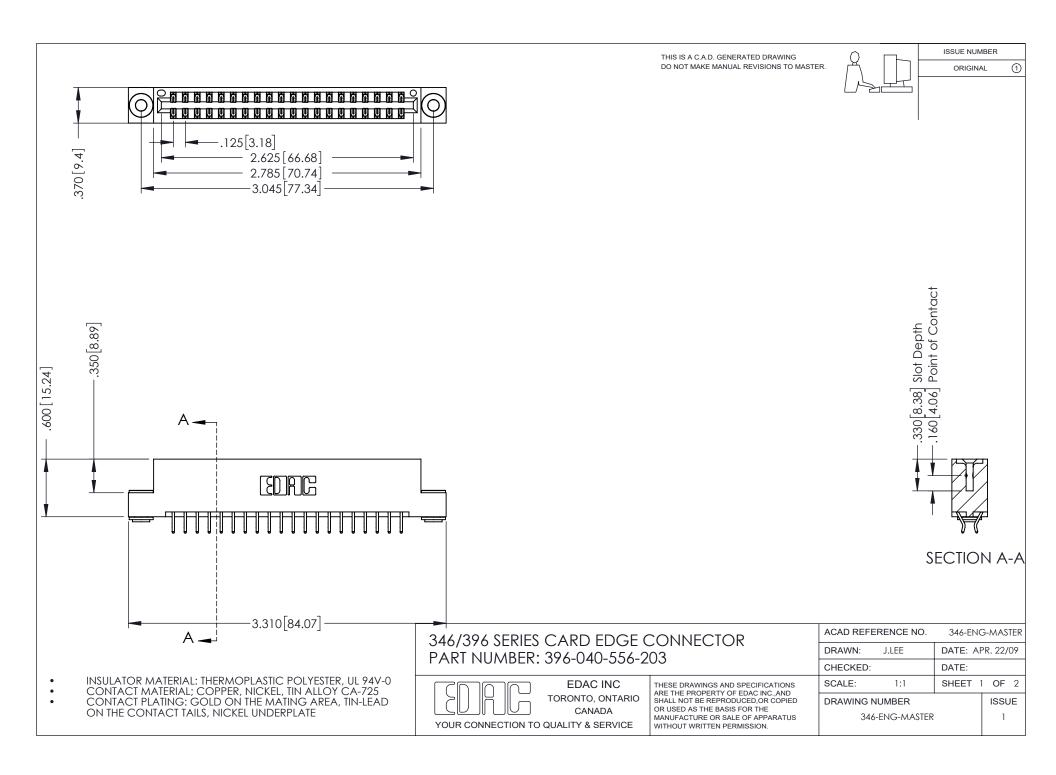

## **Contact Code 556**

INSULATOR MATERIAL: THERMOPLASTIC POLYESTER, UL 94V-0 CONTACT MATERIAL; COPPER, NICKEL, TIN ALLOY CA-725 CONTACT PLATING: GOLD ON THE MATING AREA, TIN-LEAD

ON THE CONTACT TAILS, NICKEL UNDERPLATE

## 346/396 SERIES CARD EDGE CONNECTOR CONTACT CODE 555,556,558,559,560 DIMENSIONS

YOUR CONNECTION TO QUALITY & SERVICE

**EDAC INC** TORONTO, ONTARIO CANADA

THESE DRAWINGS AND SPECIFICATIONS ARE THE PROPERTY OF EDAC INC.,AND SHALL NOT BE REPRODUCED, OR COPIED OR USED AS THE BASIS FOR THE MANUFACTURE OR SALE OF APPARATUS WITHOUT WRITTEN PERMISSION.