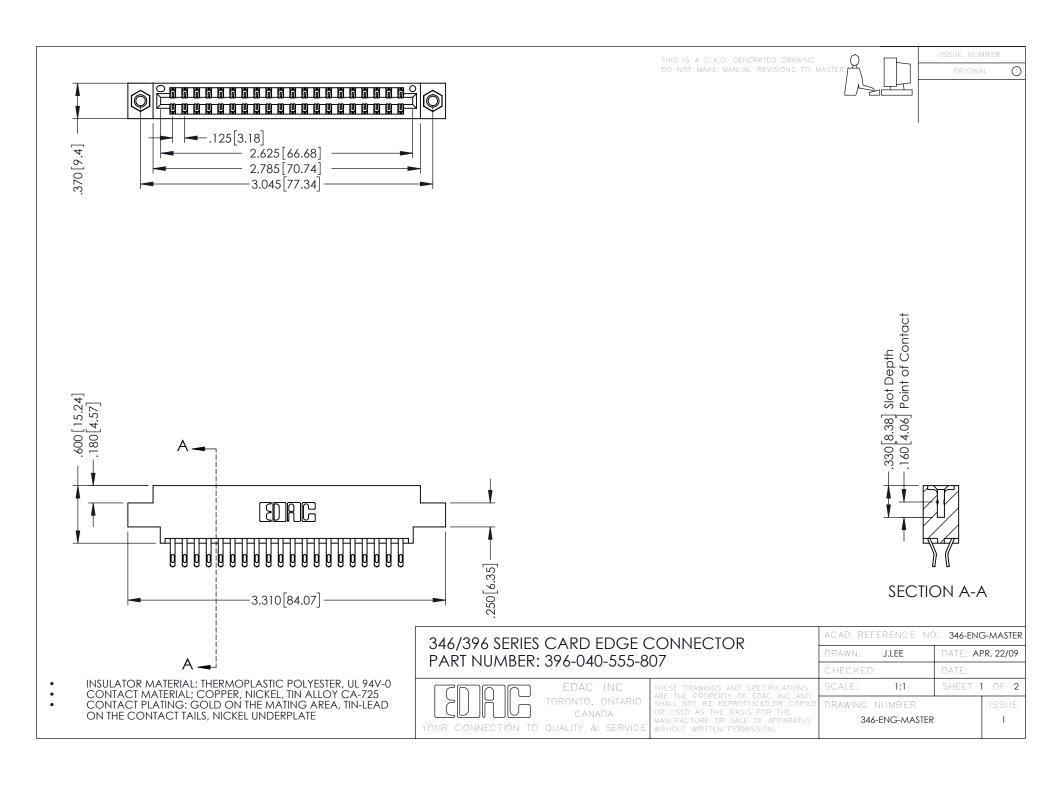

**Contact Code 555** 

**Contact Code 556** 

INSULATOR MATERIAL: THERMOPLASTIC POLYESTER, UL 94V-0 CONTACT MATERIAL; COPPER, NICKEL, TIN ALLOY CA-725

CONTACT PLATING: GOLD ON THE MATING AREA, TIN-LEAD ON THE CONTACT TAILS, NICKEL UNDERPLATE

## 346/396 SERIES CARD EDGE CONNECTOR CONTACT CODE 555,556,558,559,560 DIMENSIONS

YOUR CONNECTION TO QUALITY & SERVICE

|   | ACAD REFERENCE NO. 346-ENG-MASTER |                         |
|---|-----------------------------------|-------------------------|
|   | DRAWN: J.LEE                      | DATE: <b>APR. 22/09</b> |
|   | CHECKED:                          | DATE:                   |
|   | SCALE: 1:1                        | SHEET 2 OF 2            |
| D | DRAWING NUMBER                    | ISSUE                   |

346-ENG-MASTER