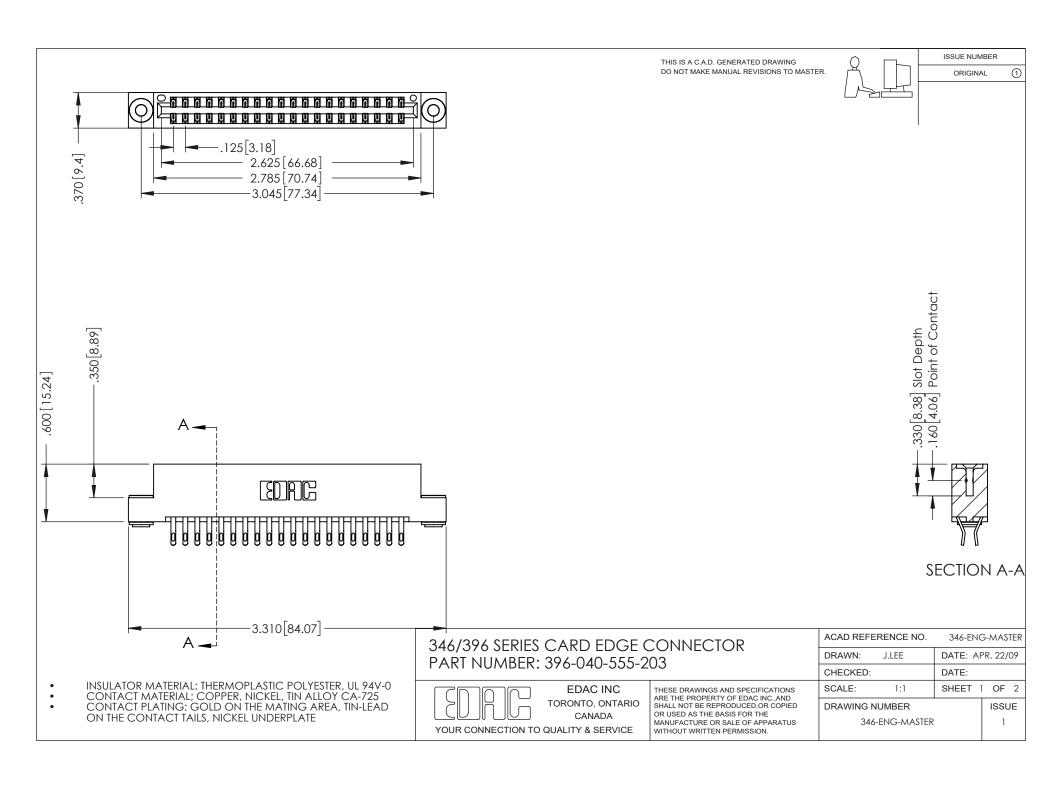

## **Contact Code 556**

INSULATOR MATERIAL: THERMOPLASTIC POLYESTER, UL 94V-0 CONTACT MATERIAL; COPPER, NICKEL, TIN ALLOY CA-725 CONTACT PLATING: GOLD ON THE MATING AREA, TIN-LEAD

ON THE CONTACT TAILS, NICKEL UNDERPLATE

## 346/396 SERIES CARD EDGE CONNECTOR CONTACT CODE 555,556,558,559,560 DIMENSIONS

YOUR CONNECTION TO QUALITY & SERVICE

**EDAC INC** TORONTO, ONTARIO CANADA

THESE DRAWINGS AND SPECIFICATIONS ARE THE PROPERTY OF EDAC INC.,AND SHALL NOT BE REPRODUCED, OR COPIED OR USED AS THE BASIS FOR THE MANUFACTURE OR SALE OF APPARATUS WITHOUT WRITTEN PERMISSION.