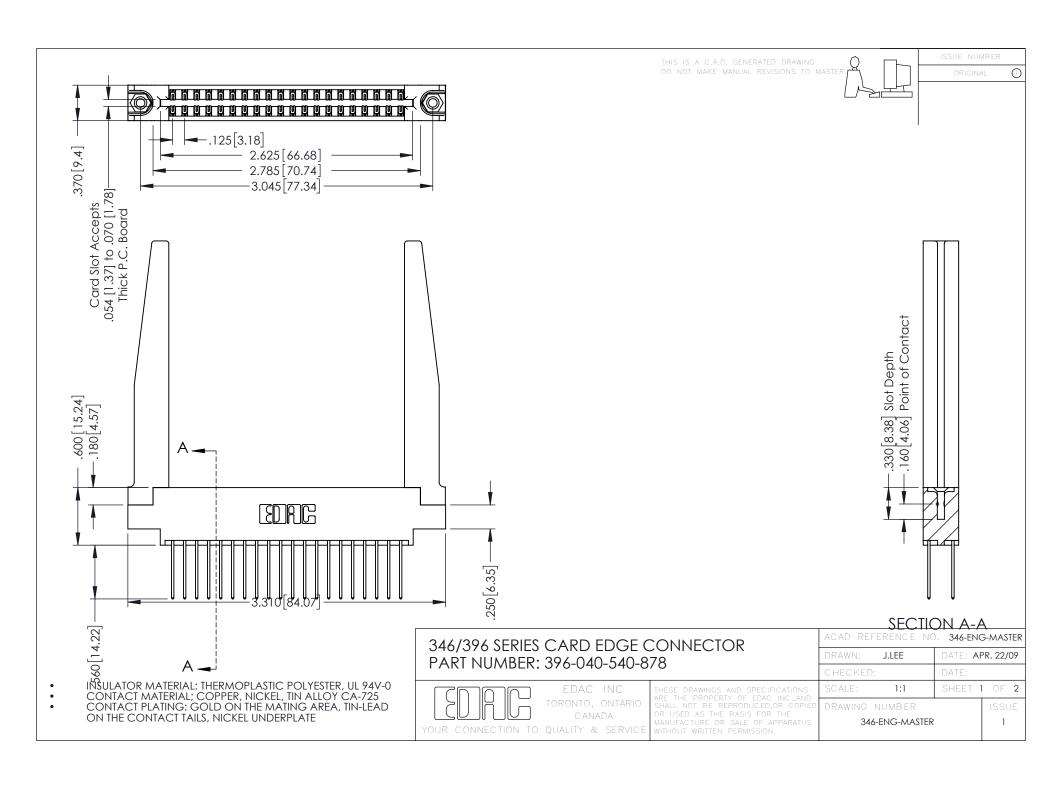

**Contact Code 555** 

**Contact Code 556** 

INSULATOR MATERIAL: THERMOPLASTIC POLYESTER, UL 94V-0 CONTACT MATERIAL; COPPER, NICKEL, TIN ALLOY CA-725

CONTACT PLATING: GOLD ON THE MATING AREA, TIN-LEAD ON THE CONTACT TAILS, NICKEL UNDERPLATE

## 346/396 SERIES CARD EDGE CONNECTOR CONTACT CODE 555,556,558,559,560 DIMENSIONS

YOUR CONNECTION TO QUALITY & SERVICE

|   | ACAD REFERENCE NO. 346-ENG-MASTER |                         |
|---|-----------------------------------|-------------------------|
|   | DRAWN: J.LEE                      | DATE: <b>APR. 22/09</b> |
|   | CHECKED:                          | DATE:                   |
|   | SCALE: 1:1                        | SHEET 2 OF 2            |
| D | DRAWING NUMBER                    | ISSUE                   |

346-ENG-MASTER