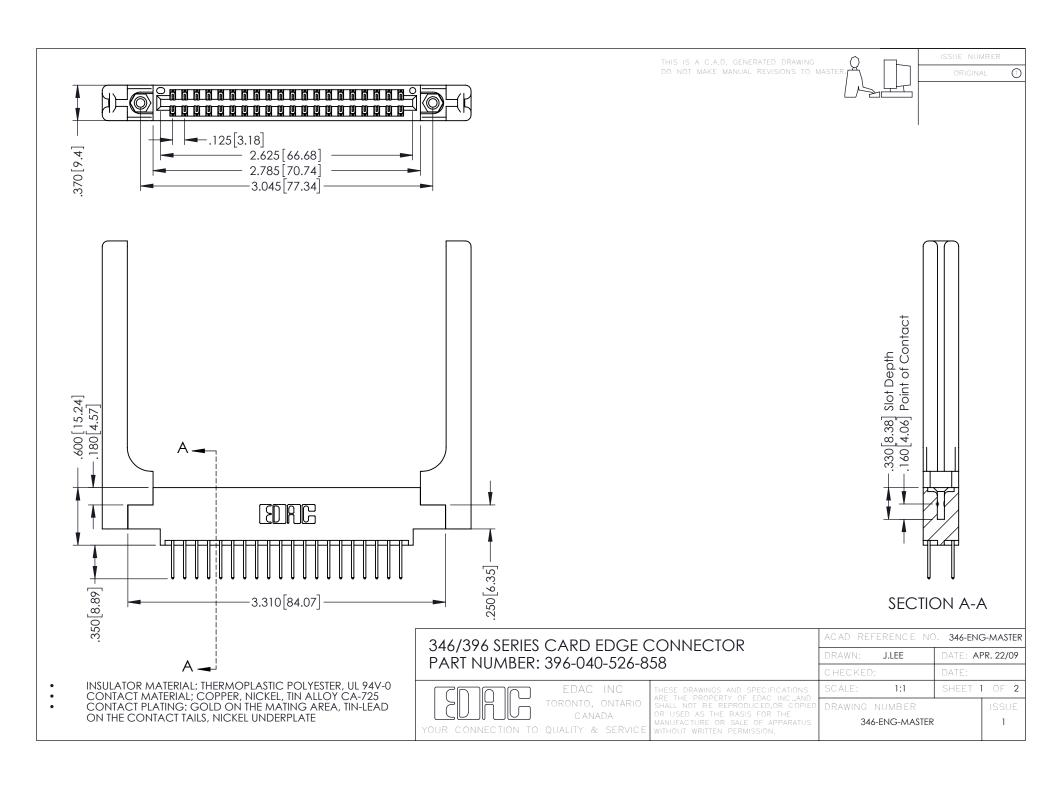

**Contact Code 555** 

**Contact Code 556** 

INSULATOR MATERIAL: THERMOPLASTIC POLYESTER, UL 94V-0 CONTACT MATERIAL; COPPER, NICKEL, TIN ALLOY CA-725

CONTACT PLATING: GOLD ON THE MATING AREA, TIN-LEAD ON THE CONTACT TAILS, NICKEL UNDERPLATE