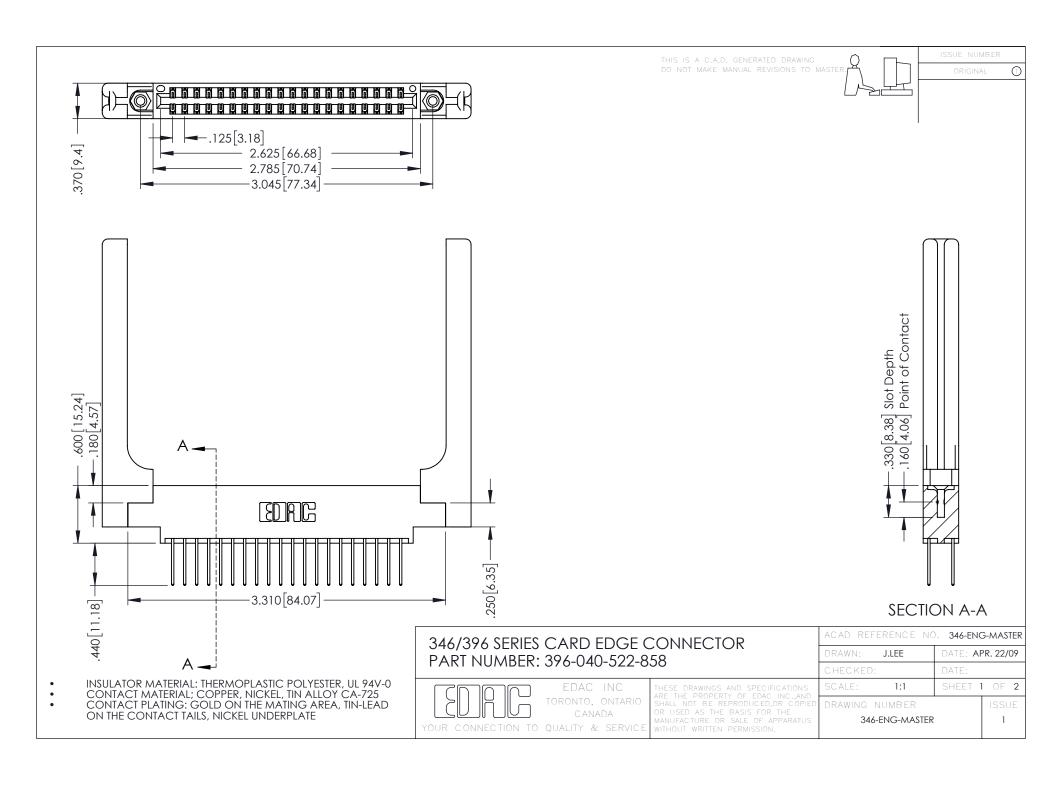

**Contact Code 555** 

**Contact Code 556** 

INSULATOR MATERIAL: THERMOPLASTIC POLYESTER, UL 94V-0 CONTACT MATERIAL; COPPER, NICKEL, TIN ALLOY CA-725

CONTACT PLATING: GOLD ON THE MATING AREA, TIN-LEAD ON THE CONTACT TAILS, NICKEL UNDERPLATE

## 346/396 SERIES CARD EDGE CONNECTOR CONTACT CODE 555,556,558,559,560 DIMENSIONS

YOUR CONNECTION TO QUALITY & SERVICE

|   | ACAD REFERENCE NO. 346-ENG-MASTER |                  |
|---|-----------------------------------|------------------|
|   | DRAWN: J.LEE                      | DATE: APR. 22/09 |
|   | CHECKED:                          | DATE:            |
|   | SCALE: 1:1                        | SHEET 2 OF 2     |
| D | DRAWING NUMBER                    | ISSUE            |

346-ENG-MASTER