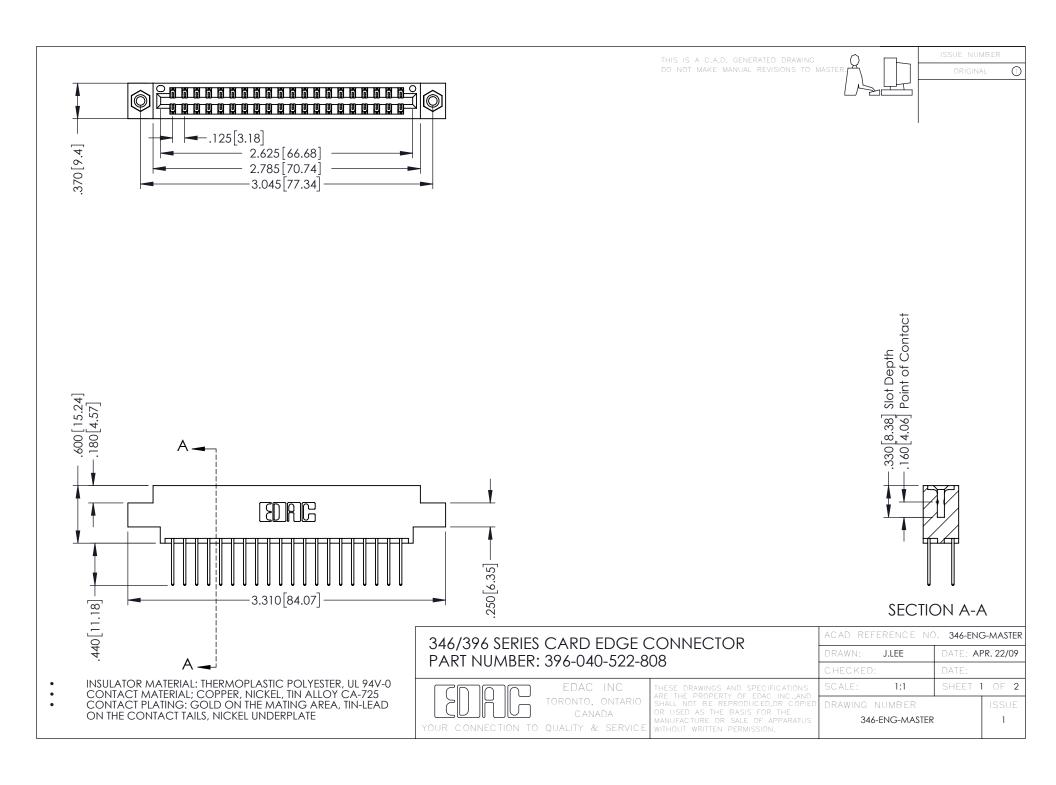

**Contact Code 555** 

**Contact Code 556** 

INSULATOR MATERIAL: THERMOPLASTIC POLYESTER, UL 94V-0 CONTACT MATERIAL; COPPER, NICKEL, TIN ALLOY CA-725

CONTACT PLATING: GOLD ON THE MATING AREA, TIN-LEAD ON THE CONTACT TAILS, NICKEL UNDERPLATE