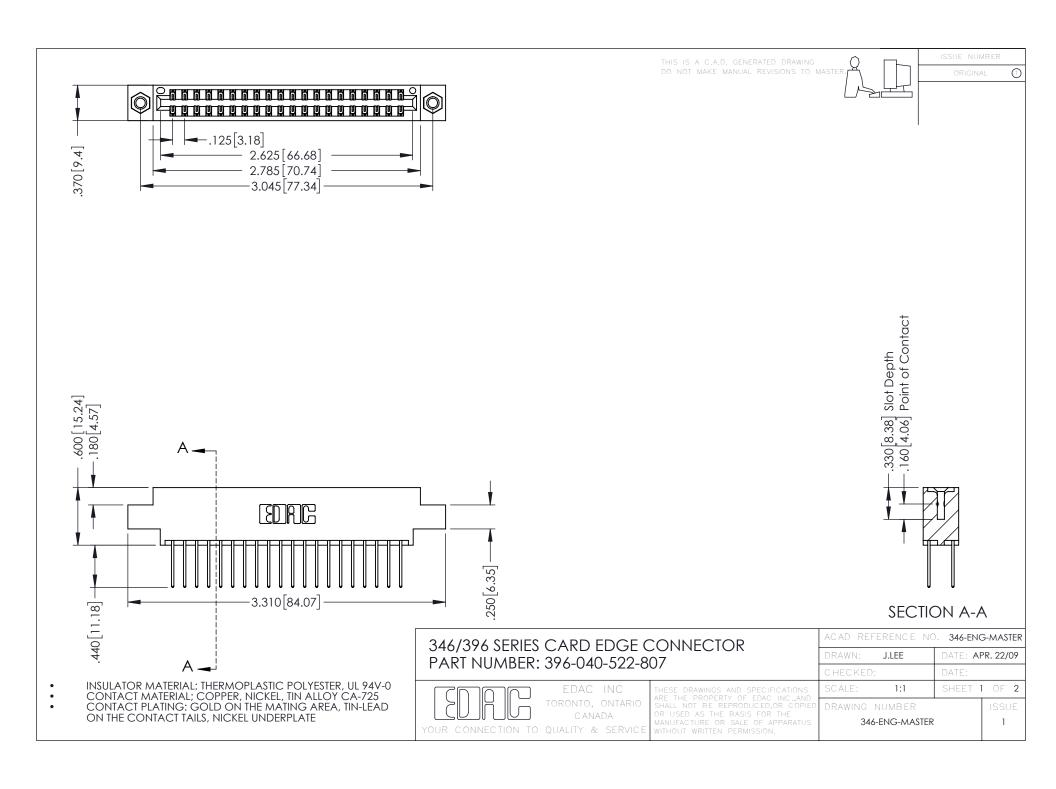

**Contact Code 555** 

**Contact Code 556** 

INSULATOR MATERIAL: THERMOPLASTIC POLYESTER, UL 94V-0 CONTACT MATERIAL; COPPER, NICKEL, TIN ALLOY CA-725

CONTACT PLATING: GOLD ON THE MATING AREA, TIN-LEAD ON THE CONTACT TAILS, NICKEL UNDERPLATE