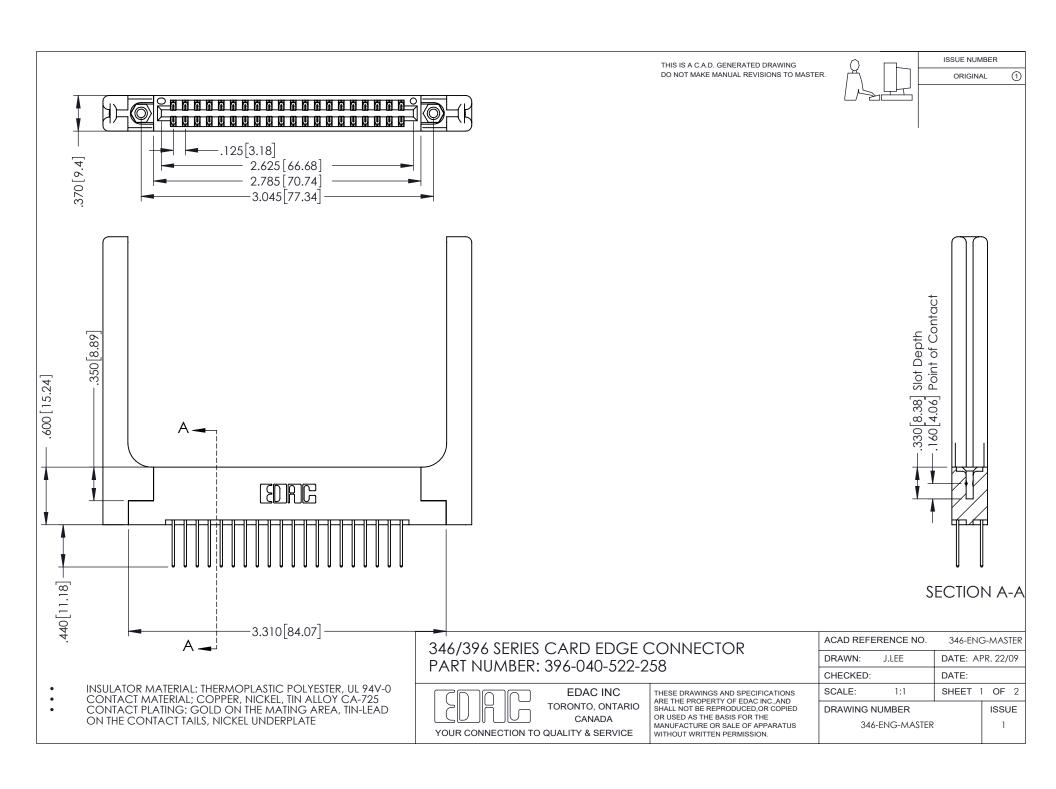

## **Contact Code 556**

INSULATOR MATERIAL: THERMOPLASTIC POLYESTER, UL 94V-0 CONTACT MATERIAL; COPPER, NICKEL, TIN ALLOY CA-725 CONTACT PLATING: GOLD ON THE MATING AREA, TIN-LEAD

ON THE CONTACT TAILS, NICKEL UNDERPLATE

## 346/396 SERIES CARD EDGE CONNECTOR CONTACT CODE 555,556,558,559,560 DIMENSIONS

YOUR CONNECTION TO QUALITY & SERVICE

**EDAC INC** TORONTO, ONTARIO CANADA

THESE DRAWINGS AND SPECIFICATIONS ARE THE PROPERTY OF EDAC INC.,AND SHALL NOT BE REPRODUCED, OR COPIED OR USED AS THE BASIS FOR THE MANUFACTURE OR SALE OF APPARATUS WITHOUT WRITTEN PERMISSION.