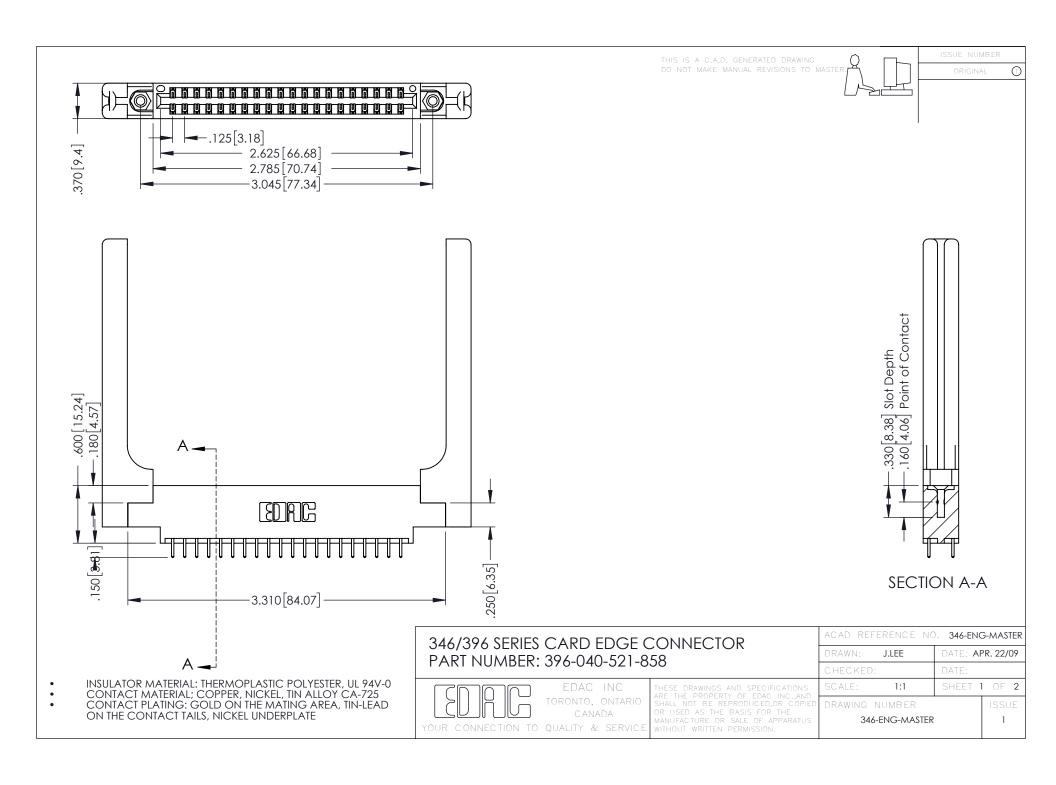

**Contact Code 555** 

**Contact Code 556** 

INSULATOR MATERIAL: THERMOPLASTIC POLYESTER, UL 94V-0 CONTACT MATERIAL; COPPER, NICKEL, TIN ALLOY CA-725

CONTACT PLATING: GOLD ON THE MATING AREA, TIN-LEAD ON THE CONTACT TAILS, NICKEL UNDERPLATE

## 346/396 SERIES CARD EDGE CONNECTOR CONTACT CODE 555,556,558,559,560 DIMENSIONS

YOUR CONNECTION TO QUALITY & SERVICE

|   | ACAD REFERENCE NO. 346-ENG-MASTER |                  |
|---|-----------------------------------|------------------|
|   | DRAWN: J.LEE                      | DATE: APR. 22/09 |
|   | CHECKED:                          | DATE:            |
|   | SCALE: 1:1                        | SHEET 2 OF 2     |
| D | DRAWING NUMBER                    | ISSUE            |

346-ENG-MASTER