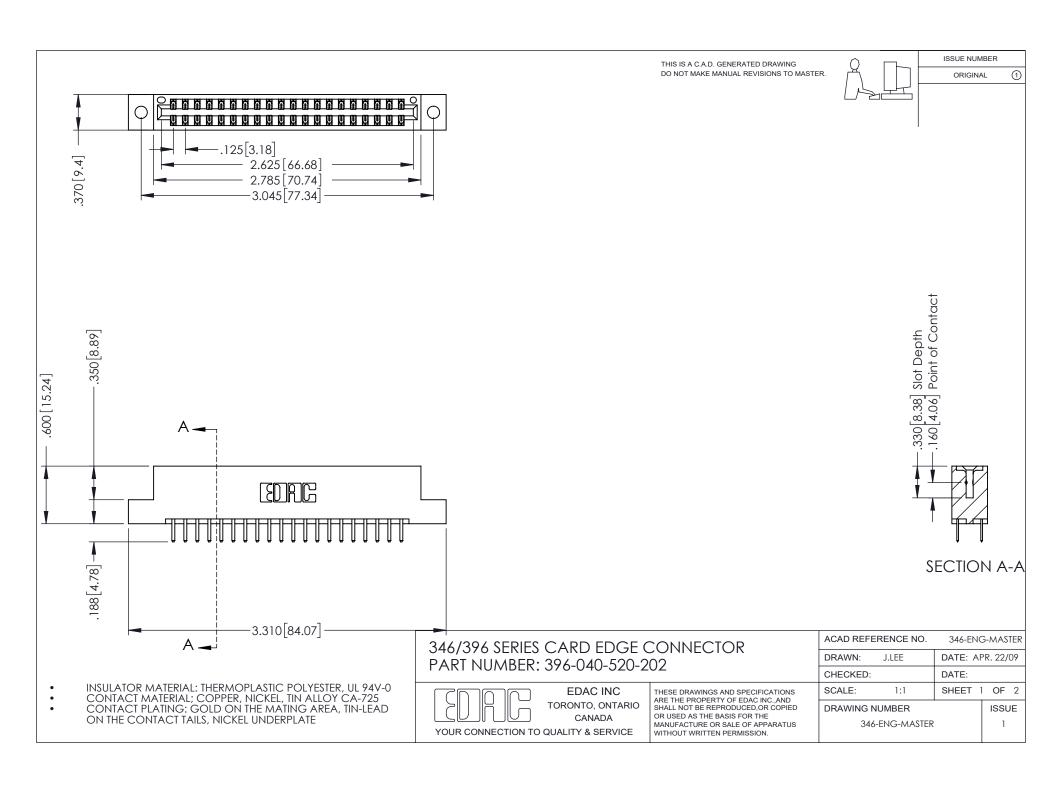

## **Contact Code 556**

INSULATOR MATERIAL: THERMOPLASTIC POLYESTER, UL 94V-0 CONTACT MATERIAL; COPPER, NICKEL, TIN ALLOY CA-725 CONTACT PLATING: GOLD ON THE MATING AREA, TIN-LEAD

ON THE CONTACT TAILS, NICKEL UNDERPLATE

## 346/396 SERIES CARD EDGE CONNECTOR CONTACT CODE 555,556,558,559,560 DIMENSIONS

YOUR CONNECTION TO QUALITY & SERVICE

**EDAC INC** TORONTO, ONTARIO CANADA

THESE DRAWINGS AND SPECIFICATIONS ARE THE PROPERTY OF EDAC INC.,AND SHALL NOT BE REPRODUCED, OR COPIED OR USED AS THE BASIS FOR THE MANUFACTURE OR SALE OF APPARATUS WITHOUT WRITTEN PERMISSION.