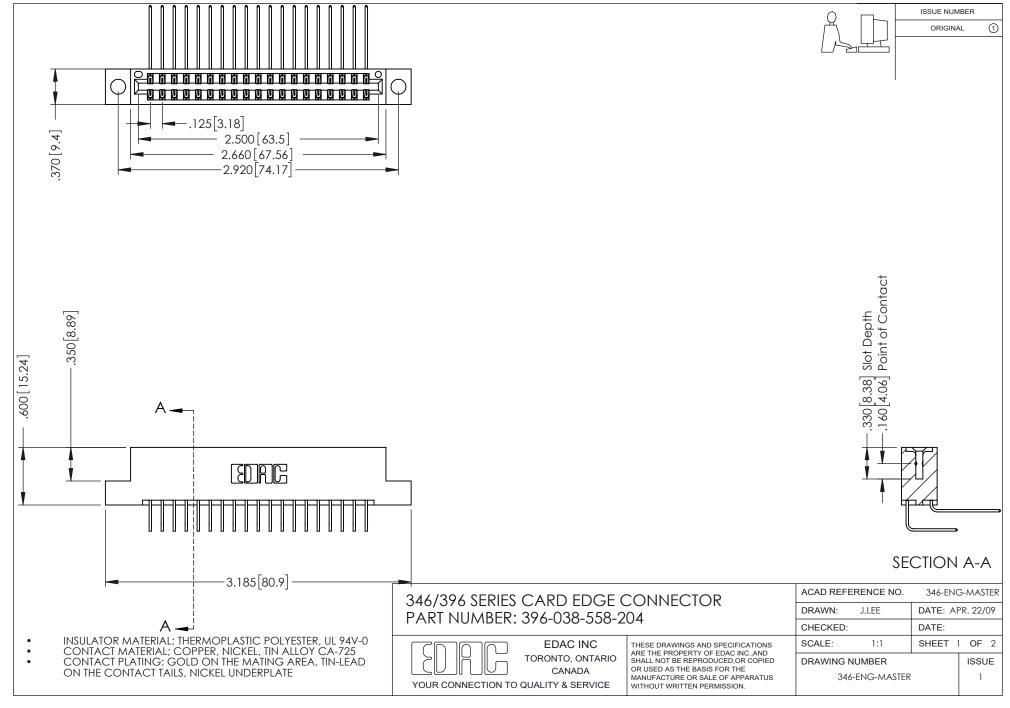

## **Contact Code 556**

INSULATOR MATERIAL: THERMOPLASTIC POLYESTER, UL 94V-0 CONTACT MATERIAL; COPPER, NICKEL, TIN ALLOY CA-725 CONTACT PLATING: GOLD ON THE MATING AREA, TIN-LEAD

ON THE CONTACT TAILS, NICKEL UNDERPLATE

## 346/396 SERIES CARD EDGE CONNECTOR CONTACT CODE 555,556,558,559,560 DIMENSIONS

YOUR CONNECTION TO QUALITY & SERVICE

**EDAC INC** TORONTO, ONTARIO CANADA

THESE DRAWINGS AND SPECIFICATIONS ARE THE PROPERTY OF EDAC INC.,AND SHALL NOT BE REPRODUCED, OR COPIED OR USED AS THE BASIS FOR THE MANUFACTURE OR SALE OF APPARATUS WITHOUT WRITTEN PERMISSION.