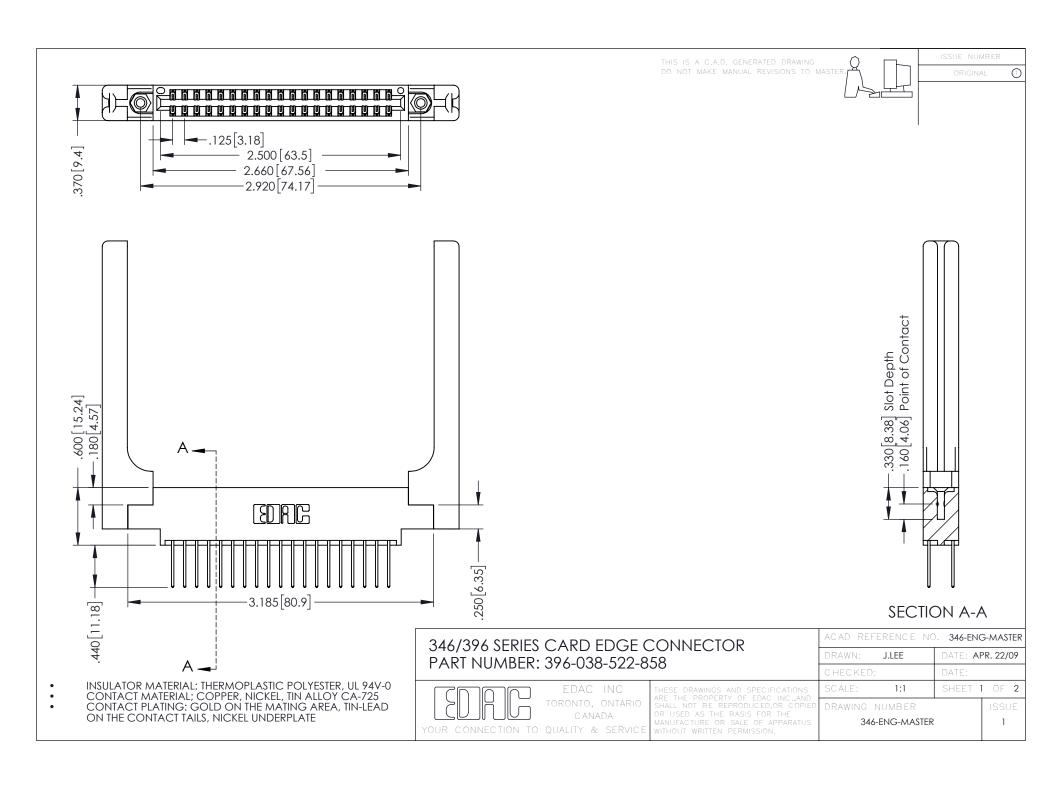

**Contact Code 555** 

**Contact Code 556** 

INSULATOR MATERIAL: THERMOPLASTIC POLYESTER, UL 94V-0 CONTACT MATERIAL; COPPER, NICKEL, TIN ALLOY CA-725

CONTACT PLATING: GOLD ON THE MATING AREA, TIN-LEAD ON THE CONTACT TAILS, NICKEL UNDERPLATE