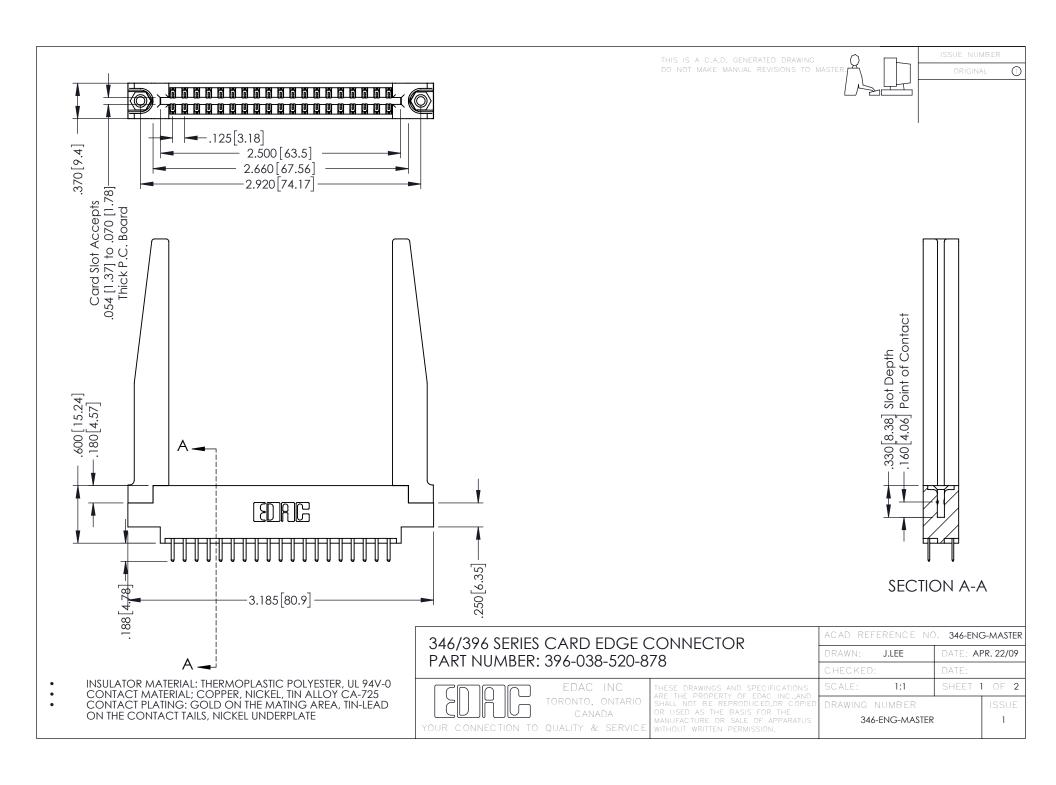

**Contact Code 555** 

**Contact Code 556** 

INSULATOR MATERIAL: THERMOPLASTIC POLYESTER, UL 94V-0 CONTACT MATERIAL; COPPER, NICKEL, TIN ALLOY CA-725

CONTACT PLATING: GOLD ON THE MATING AREA, TIN-LEAD ON THE CONTACT TAILS, NICKEL UNDERPLATE

## 346/396 SERIES CARD EDGE CONNECTOR CONTACT CODE 555,556,558,559,560 DIMENSIONS

YOUR CONNECTION TO QUALITY & SERVICE

|   | ACAD REFERENCE NO. 346-ENG-MASTER |                         |
|---|-----------------------------------|-------------------------|
|   | DRAWN: J.LEE                      | DATE: <b>APR. 22/09</b> |
|   | CHECKED:                          | DATE:                   |
|   | SCALE: 1:1                        | SHEET 2 OF 2            |
| D | DRAWING NUMBER                    | ISSUE                   |