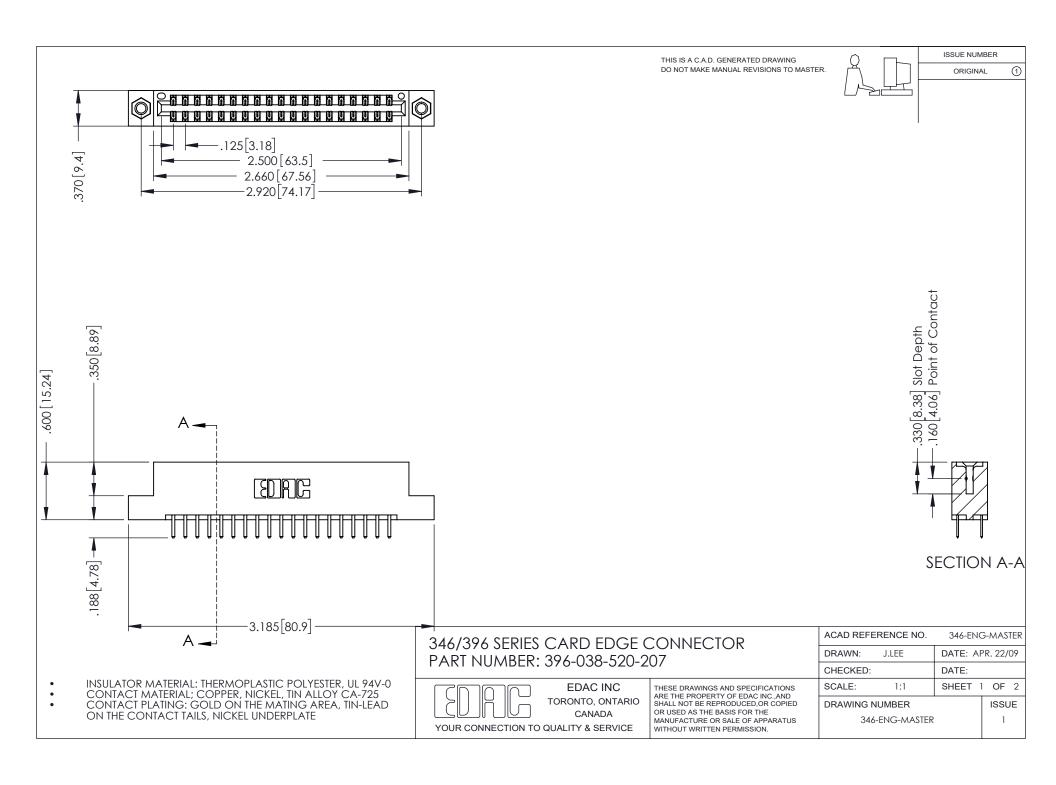

## **Contact Code 556**

INSULATOR MATERIAL: THERMOPLASTIC POLYESTER, UL 94V-0 CONTACT MATERIAL; COPPER, NICKEL, TIN ALLOY CA-725 CONTACT PLATING: GOLD ON THE MATING AREA, TIN-LEAD

ON THE CONTACT TAILS, NICKEL UNDERPLATE

## 346/396 SERIES CARD EDGE CONNECTOR CONTACT CODE 555,556,558,559,560 DIMENSIONS

YOUR CONNECTION TO QUALITY & SERVICE

**EDAC INC** TORONTO, ONTARIO CANADA

THESE DRAWINGS AND SPECIFICATIONS ARE THE PROPERTY OF EDAC INC.,AND SHALL NOT BE REPRODUCED, OR COPIED OR USED AS THE BASIS FOR THE MANUFACTURE OR SALE OF APPARATUS WITHOUT WRITTEN PERMISSION.