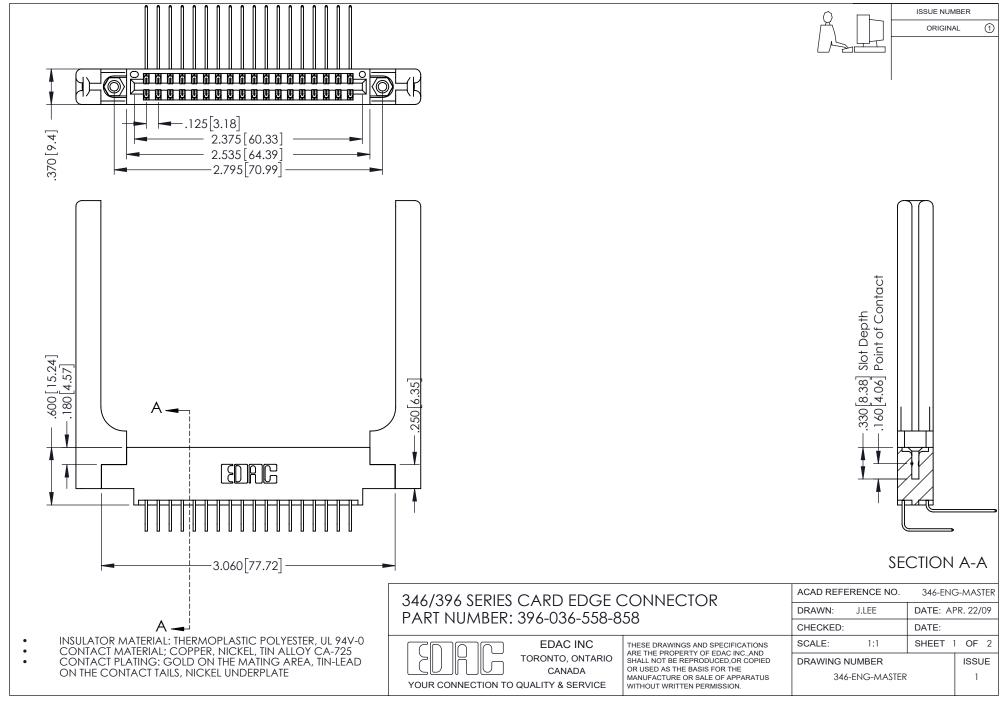

## **Contact Code 556**

INSULATOR MATERIAL: THERMOPLASTIC POLYESTER, UL 94V-0 CONTACT MATERIAL; COPPER, NICKEL, TIN ALLOY CA-725 CONTACT PLATING: GOLD ON THE MATING AREA, TIN-LEAD

ON THE CONTACT TAILS, NICKEL UNDERPLATE

## 346/396 SERIES CARD EDGE CONNECTOR CONTACT CODE 555,556,558,559,560 DIMENSIONS

YOUR CONNECTION TO QUALITY & SERVICE

**EDAC INC** TORONTO, ONTARIO CANADA

THESE DRAWINGS AND SPECIFICATIONS ARE THE PROPERTY OF EDAC INC.,AND SHALL NOT BE REPRODUCED, OR COPIED OR USED AS THE BASIS FOR THE MANUFACTURE OR SALE OF APPARATUS WITHOUT WRITTEN PERMISSION.