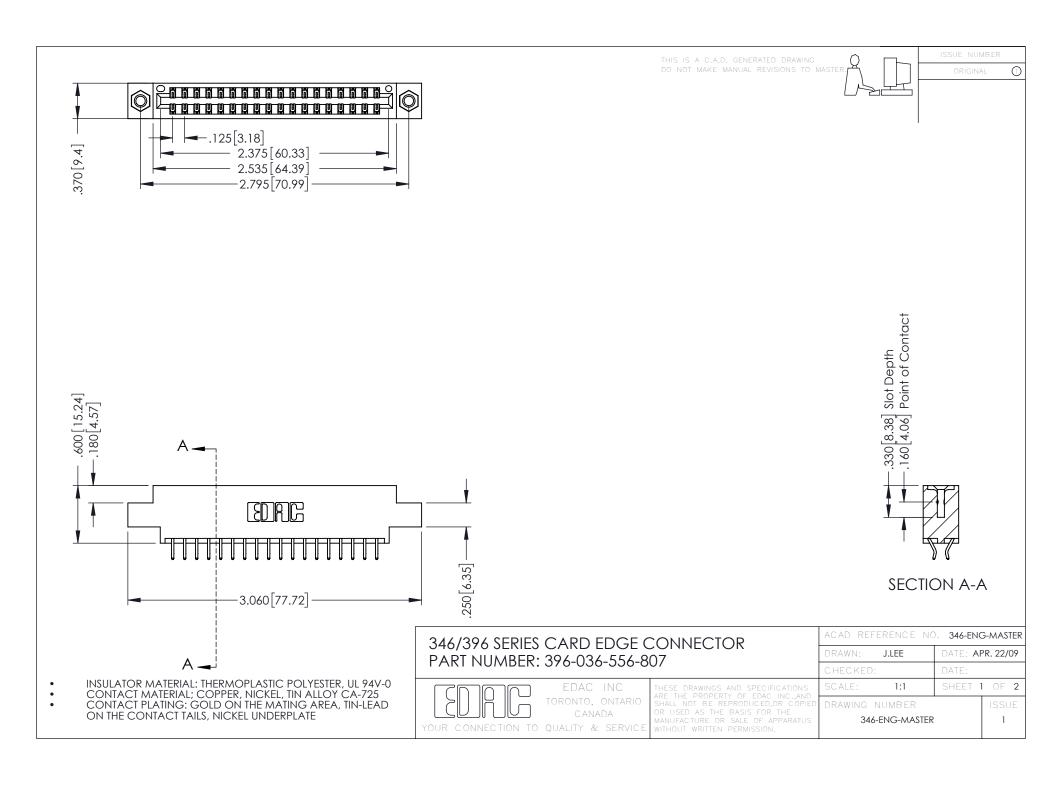

**Contact Code 555** 

**Contact Code 556** 

INSULATOR MATERIAL: THERMOPLASTIC POLYESTER, UL 94V-0 CONTACT MATERIAL; COPPER, NICKEL, TIN ALLOY CA-725 CONTACT PLATING: GOLD ON THE MATING AREA, TIN-LEAD

ON THE CONTACT TAILS, NICKEL UNDERPLATE

## 346/396 SERIES CARD EDGE CONNECTOR CONTACT CODE 555,556,558,559,560 DIMENSIONS

YOUR CONNECTION TO QUALITY & SERVICE

|   | ACAD REFERENCE NO. 346-ENG-MASTER |                  |
|---|-----------------------------------|------------------|
|   | DRAWN: J.LEE                      | DATE: APR. 22/09 |
|   | CHECKED:                          | DATE:            |
|   | SCALE: 1:1                        | SHEET 2 OF 2     |
| D | DRAWING NUMBER                    | ISSUE            |

346-ENG-MASTER